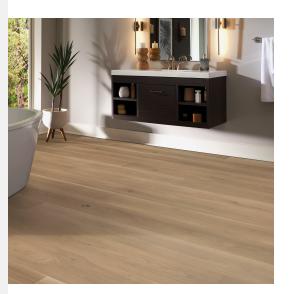

## COMPLETE SPECS

|        | Style                                                       | Color                                       | # of Colors            |
|--------|-------------------------------------------------------------|---------------------------------------------|------------------------|
|        | Danbury Alcove – KLW04                                      | Cocoa Rich Walnut – 873                     | 4                      |
|        | Collection                                                  | Brand                                       | Product Type           |
|        |                                                             | Karastan Hard Surfac                        | Wood                   |
|        | Sub Product Type                                            | Installation Method                         | Grade Level            |
|        | Laminate                                                    |                                             | On, Above or Below     |
|        |                                                             |                                             | Grade                  |
|        | Subfloor                                                    | Part #                                      |                        |
|        | Wood/Concrete                                               | KLW04-873                                   |                        |
| DESIGN |                                                             |                                             |                        |
|        |                                                             |                                             |                        |
|        | Thickness                                                   | Width                                       | Length                 |
|        | Thickness                                                   | <b>Width</b><br>9.45" X 80.71"              | <b>Length</b><br>80.5" |
|        | Thickness<br>Edge / End                                     |                                             | -                      |
|        |                                                             | 9.45" X 80.71"                              | 80.5"                  |
|        | Edge / End                                                  | 9.45" X 80.71"                              | 80.5"                  |
|        | <b>Edge / End</b><br>GenuEdge ®                             | 9.45" X 80.71"<br><b>Surface Texture</b>    | 80.5"<br>Plank Design  |
|        | Edge / End<br>GenuEdge ®<br>Species                         | 9.45" X 80.71"<br>Surface Texture<br>Finish | 80.5"<br>Plank Design  |
|        | <b>Edge / End</b><br>GenuEdge ®<br><b>Species</b><br>Walnut | 9.45" X 80.71"<br>Surface Texture<br>Finish | 80.5"<br>Plank Design  |