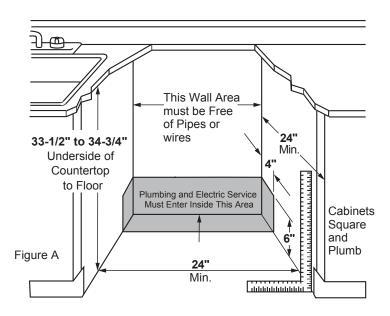

### **DIMENSIONS AND INSTALLATION INFORMATION (IN INCHES)**

For use on adequately wired 120-volt, 15-amp circuit having 2-wire service with a separate ground wire. This appliance must be grounded for safe operation.

\*Add 2.4" for handle.

For answers to your Monogram, Café,™ GE Profile™ or GE Appliances product questions, visit our website at geappliances.com or call GE Answer Center® Service, 800.626.2000.