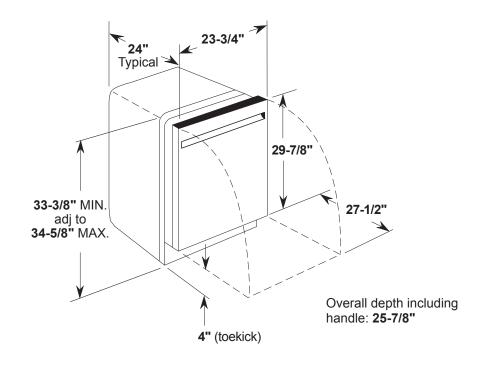

### **DIMENSIONS AND INSTALLATION INFORMATION (IN INCHES)**

For use on adequately wired 120-volt, 15-amp circuit having 2-wire service with a separate ground wire. This appliance must be grounded for safe operation.

\*Add 2.4" for handle.

For answers to your Monogram, Café,™ GE Profile™ or GE Appliances product questions, visit our website at geappliances.com or call GE Answer Center® Service, 800.626.2000.