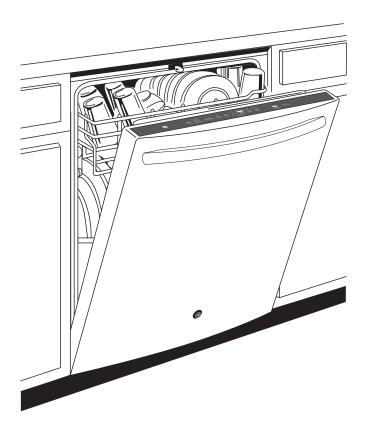

# GE® Top Control with Stainless Steel Interior Door Dishwasher

## GE® Top Control with Stainless Steel Interior Door Dishwasher

#### **FEATURES AND BENEFITS**

WiFi powered by SmartHQ<sup>™</sup> – Monitor cycle status and automatically reorder detergent using your mobile device

Bottle Jets – This dishwasher with bottle jets ensures a deep clean for tall items, narrow glasses, jars and more. In the upper rack, each of the four bottle wash jets direct water and detergent inside to effectively wash hard-to-reach areas