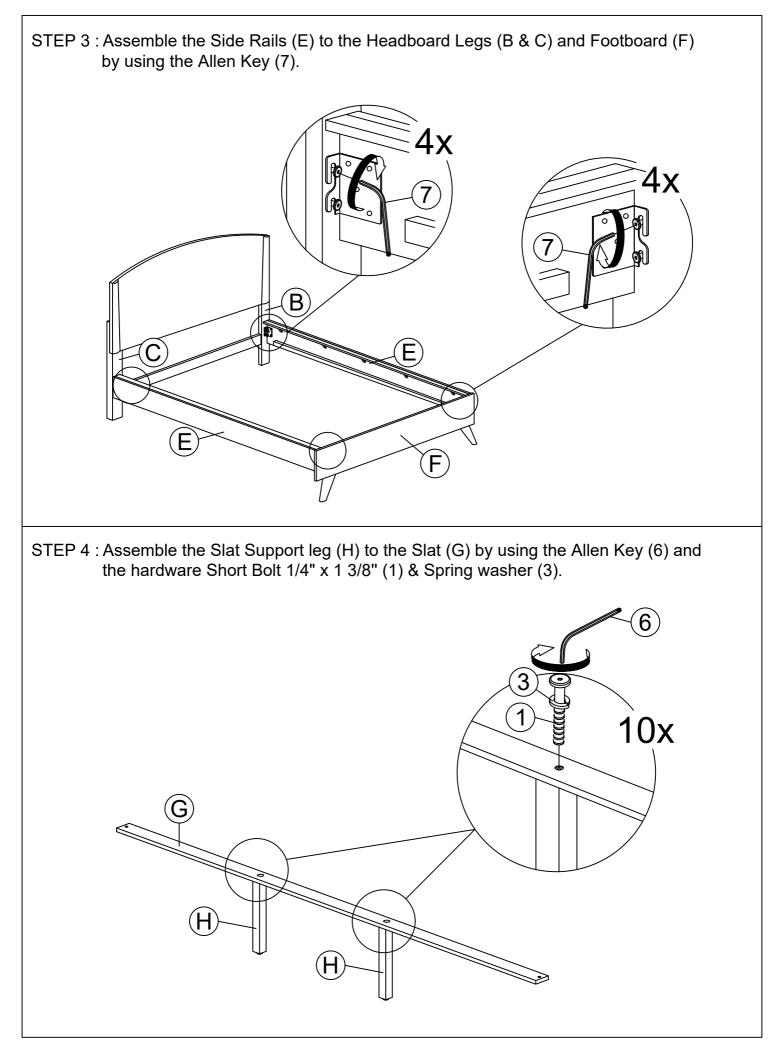

## ASSEMBLY INSTRUCTIONS B1078-115 REX 6/6-6/0 EK/WK PLATFORM HEADBOARD, FOOTBOARD & SLATS B1078-235 REX 6/0 WK PLATFORM SIDE RAILS (1PC 2 CARTON)

Thank you for purchasing this quality product. Be sure to check all packing materials carefully for small parts, which may have come loose inside the carton during shipment. Identify and count all items and compare with the parts list and/or hardware list shown below.