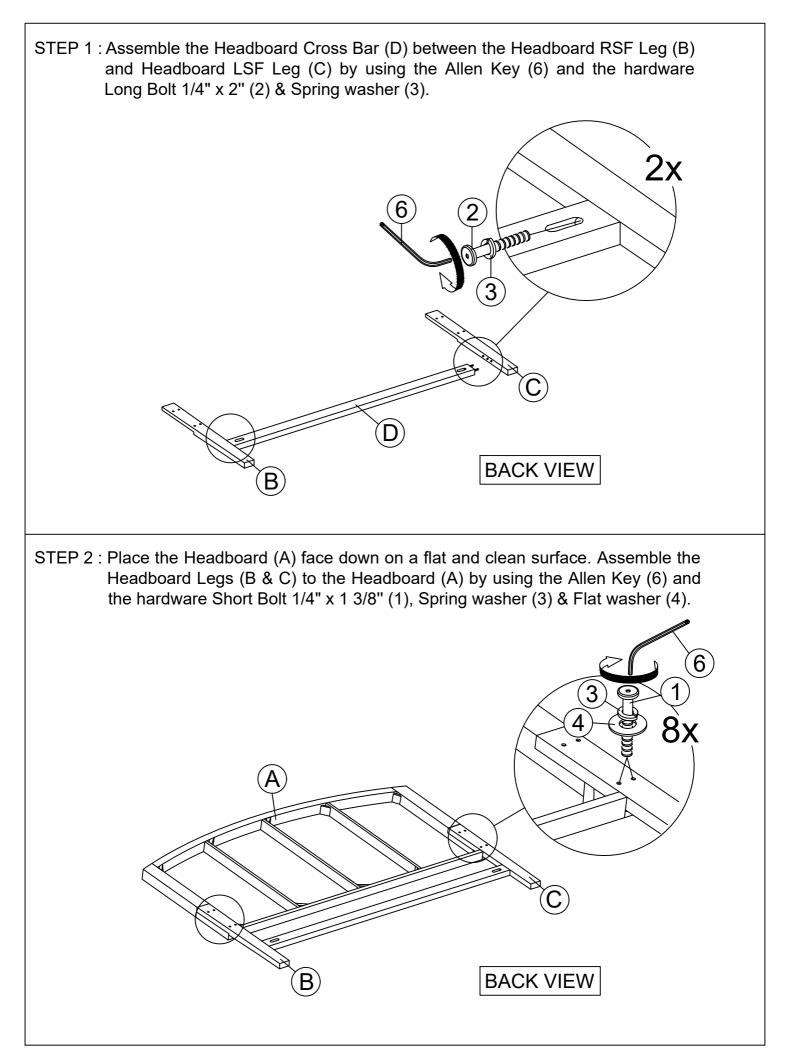

## ASSEMBLY INSTRUCTIONS B1078-115 REX 6/6-6/0 EK/WK PLATFORM HEADBOARD, FOOTBOARD & SLATS B1078-235 REX 6/0 WK PLATFORM SIDE RAILS (1PC 2 CARTON)

Thank you for purchasing this quality product. Be sure to check all packing materials carefully for small parts, which may have come loose inside the carton during shipment. Identify and count all items and compare with the parts list and/or hardware list shown below.