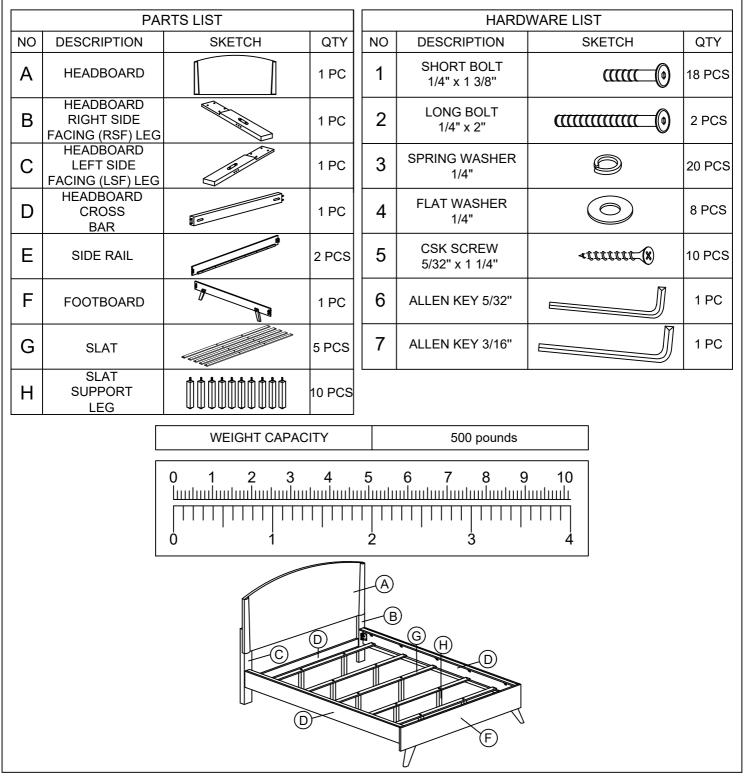

## ASSEMBLY INSTRUCTIONS B1078-115 REX 6/6-6/0 EK/WK PLATFORM HEADBOARD, FOOTBOARD & SLATS B1078-235 REX 6/0 WK PLATFORM SIDE RAILS (1PC 2 CARTON)

Thank you for purchasing this quality product. Be sure to check all packing materials carefully for small parts, which may have come loose inside the carton during shipment. Identify and count all items and compare with the parts list and/or hardware list shown below.