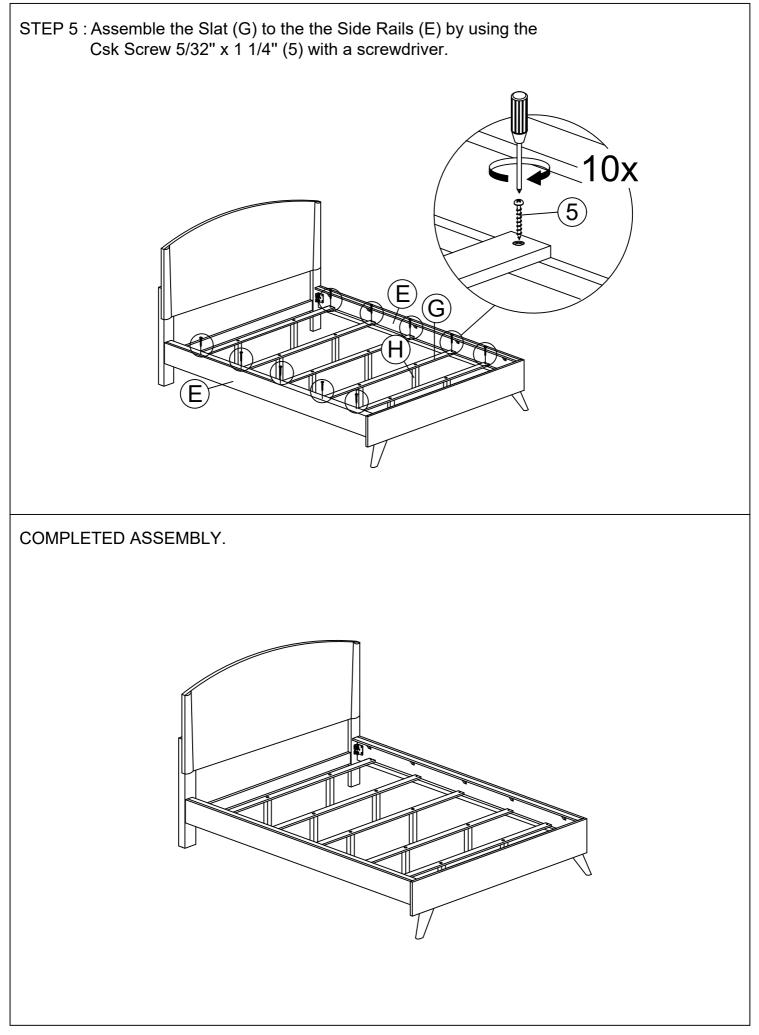

## ASSEMBLY INSTRUCTIONS B1078-115 REX 6/6-6/0 EK/WK PLATFORM HEADBOARD, FOOTBOARD & SLATS B1078-235 REX 6/0 WK PLATFORM SIDE RAILS (1PC 2 CARTON)

Thank you for purchasing this quality product. Be sure to check all packing materials carefully for small parts, which may have come loose inside the carton during shipment. Identify and count all items and compare with the parts list and/or hardware list shown below.