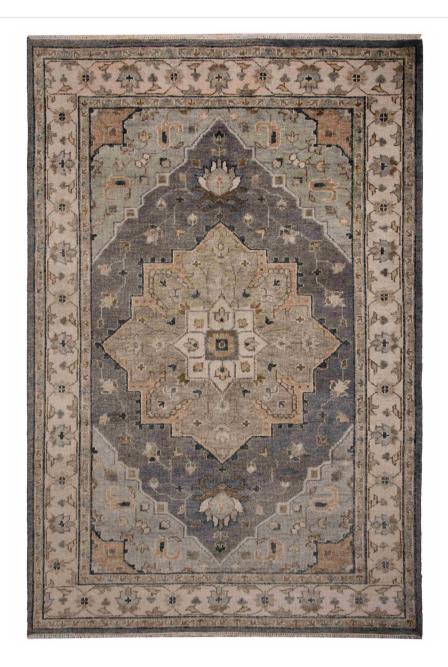

## **HAL231**

## **DETAILS**

Collection: Hallmark Style: Transitional

**Dominant Color:** Gray Shape: Rectangle

Weaving: Cut pile Construction: Hand Knotted

**Care and Cleaning:** Clean **Feature(s):** Updated classic spills immediately by blotting design, Centuries old

with a clean sponge or cloth. construction,Hand
Professional cleaning is Finished,Hand Surged

recommended as necessary.

Do not use beater bar when vacuuming. A quality rug pad in recommended

is recommended.

Note: Due to the handmade Material Detail: 100% Hand

procedures, this collection will Spun Wool

contain characteristics found in all handmade rugs, making each piece truly unique.

Including: Size variances + or - of up to 5%- Color variances of acceptable levels due to

dye lot

Country: India PileHeight: 0.3"