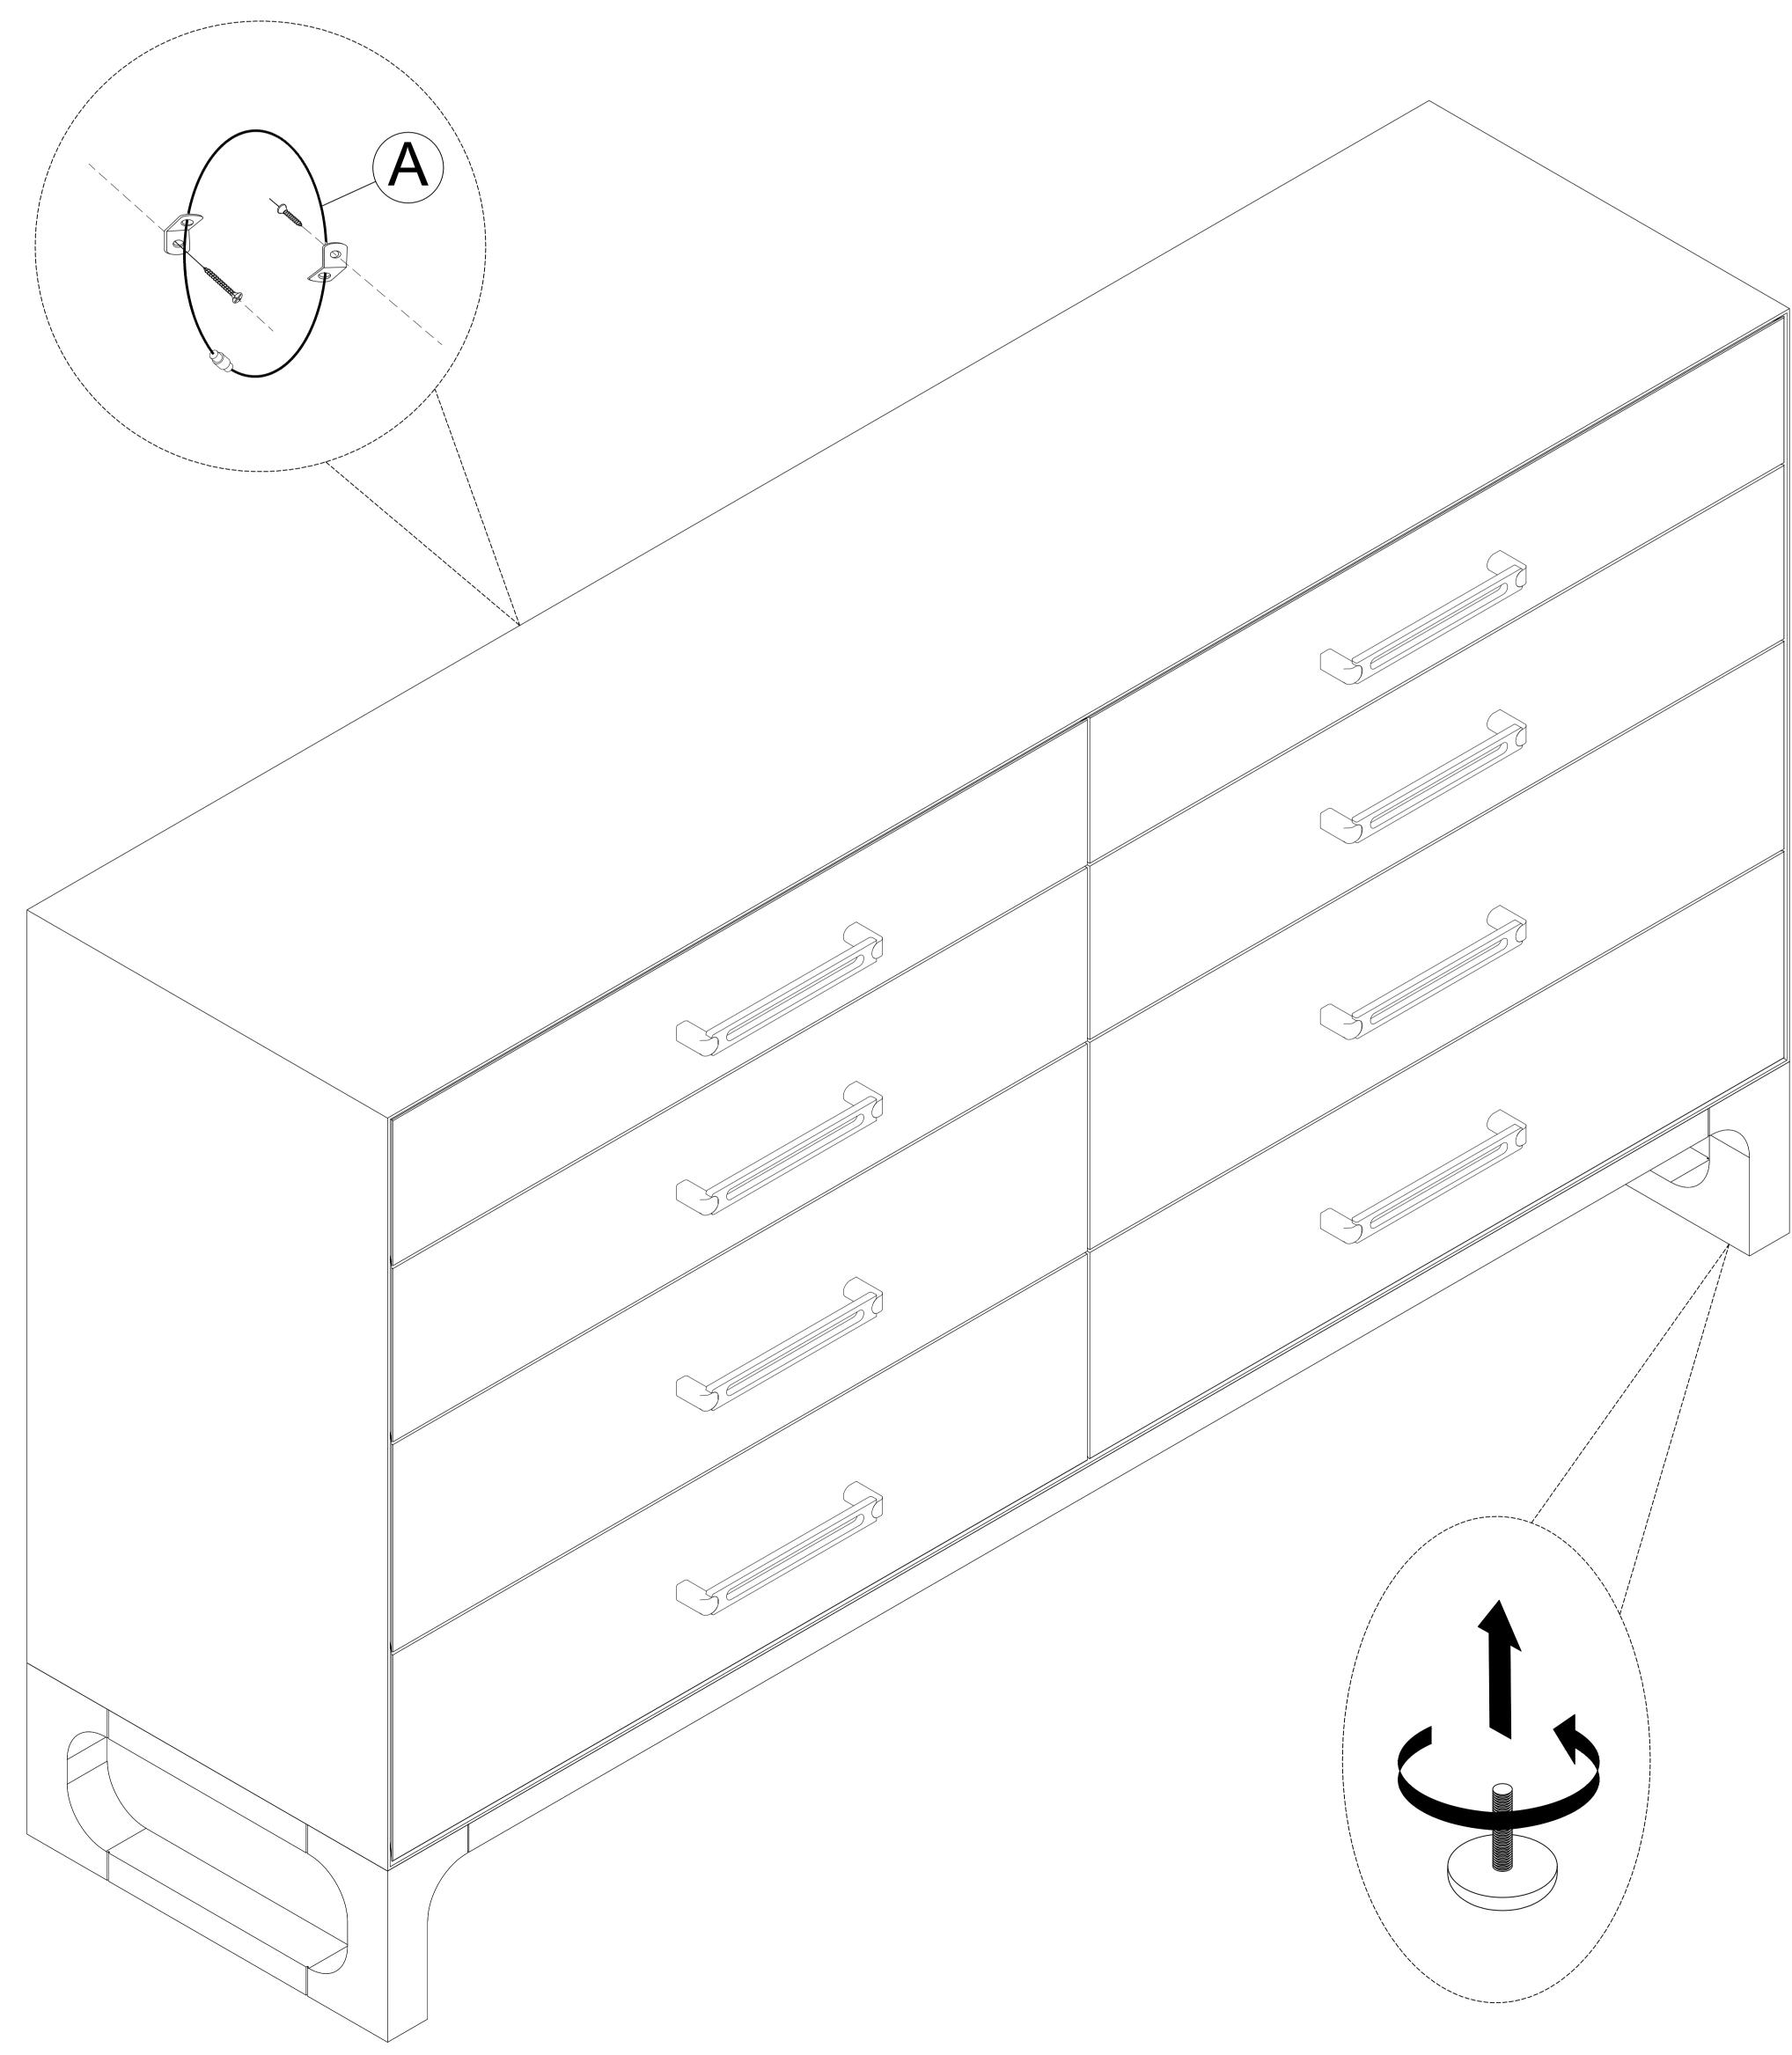

## HARDWARE PACK

| No. | Drawing | Description       | Q'ty |
|-----|---------|-------------------|------|
| Α   |         | Tipping restraint | 1    |

Anti-tip kit is included for use. We recommend installing for safety reason.

Leveler(5pcs)

Remark: Leveler are pre-installed

Note: Anti-tip kit restrain is provided. Please follow the instructions enclosed with the pack.