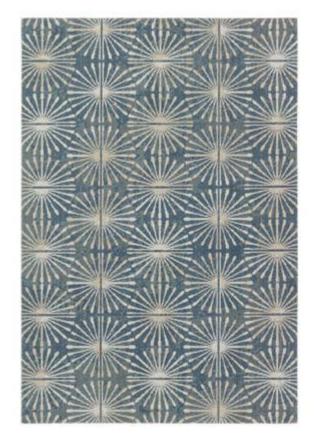

# POLARIS POL53

Capturing the beauty of antique Turkish rugs, the indoor-outdoor Polaris collection combines admired traditional designs with a durable, light-weight polypropylene construction. The Calvary area rug's sunburst motif brings Old World elegance to dining spaces, kitchens, and patios, while the blue, cream, beige, and teal colorway boasts a distressed effect for a patina-rich accent.