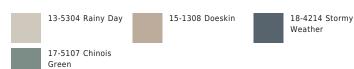

JAIPUR LIVING jaipurliving.com







# POLARIS POL53

Capturing the beauty of antique Turkish rugs, the indoor-outdoor Polaris collection combines admired traditional designs with a durable, light-weight polypropylene construction. The Calvary area rug's sunburst motif brings Old World elegance to dining spaces, kitchens, and patios, while the blue, cream, beige, and teal colorway boasts a distressed effect for a patina-rich accent.

#### View More Details



<u>★</u> INDOOROUTDOOR



# PRODUCT DETAILS

Catalog Code: POL53

 Construction:
 Power Loomed

 Style:
 Contemporary

 Content:
 100% Polypropylene

Origin: Turkey

Shape: Square, Rectangle, Runner

Size: 18" Swatch, 2'X3', 2'6"X8' Runner, 2'6"X10' Runner, 4'X6',

5'3"X7'6", 7'6"X9'6", 8'10"X12'

### PANTONE COLORS



#### CARE INSTRUCTIONS

Clean or remove stains by using mild soap. Rinse with clean water or a garden hose. Hang and allow rug to dry before laying rug out. Vacuum regularly with beater bar off for indoor use.

# BEAUTIFUL LIVES, CREATED BY YOU.

It's our purpose to create beautiful lives—for the artisans who make our products, for our employees, and for our customers. Your partnership supports this mission.