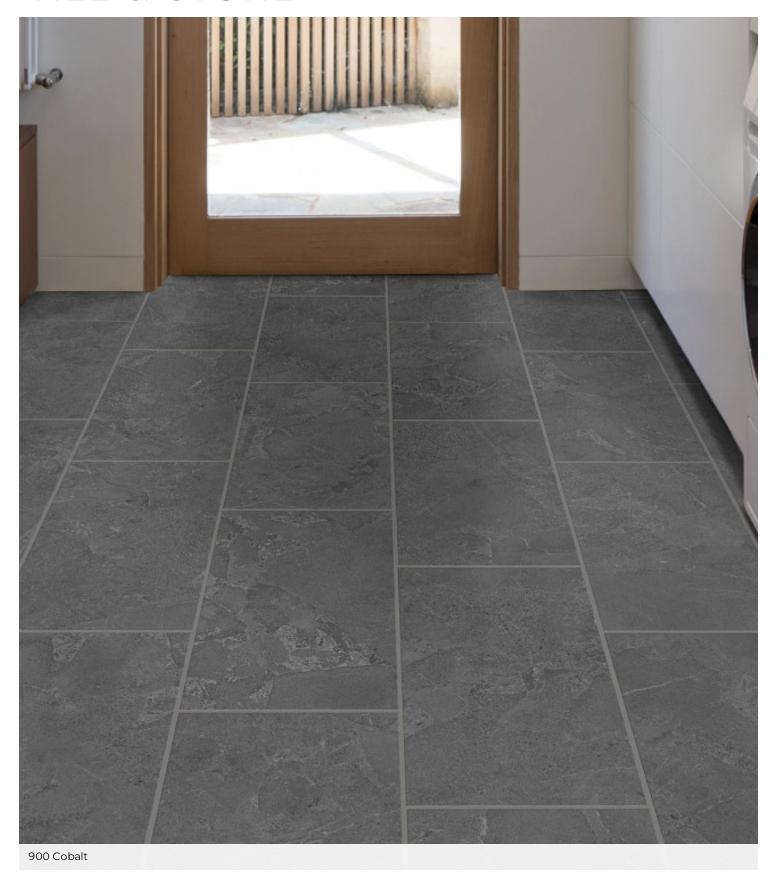

# TILE & STONE

### **IMPRINT**





### **IMPRINT**

## TILE & STONE

| Style Number              | 709TS                              | 734TS                               | 737TS                           |
|---------------------------|------------------------------------|-------------------------------------|---------------------------------|
| Style Name                | IMPRINT 12X24 MATTE                | IMPRINT BN                          | IMPRINT MOS                     |
| Construction              | Porcelain                          | Porcelain                           | Porcelain                       |
| Tile Type                 | Floor Tile                         | Trim                                | Accent                          |
| Tile Size                 | 23.61" x 11.81"   59.98 cm x 30 cm |