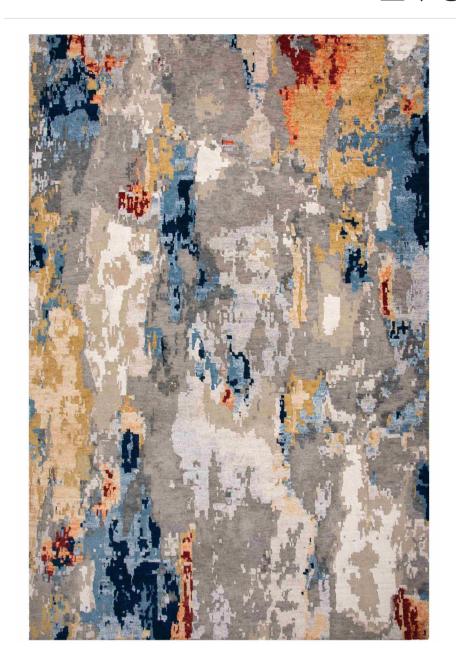

## **EVO443**

## **DETAILS**

Style: Transitional **Collection:** Evolution

**Dominant Color:** Gray,Red **Shape:** Rectangle

Weaving: Cut pile **Construction:** Hand Knotted

Care and Cleaning: Clean spills immediately by blotting production start to with a clean sponge or cloth. finish, Beautiful updated Professional cleaning is recommended as necessary. edges, Accented with Do not use beater bar when shimmering Tencel vacuuming. A quality rug pad

Feature(s): 100% Hand fashion colors, Hand Surged

is recommended.

Note: Due to the handmade Material Detail: 40% Hand procedures, this collection will Spun Wool 60% Tencel contain characteristics found in all handmade rugs, making each piece truly unique. Including: Size variances + or - of up to 5%- Color variances of acceptable levels due to dye lot

Country: India PileHeight: 0.4"