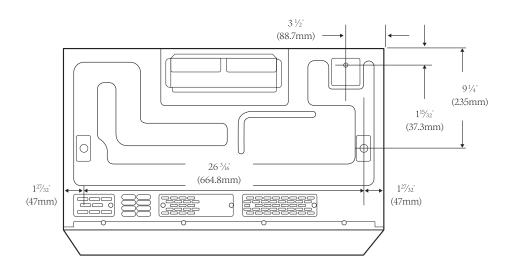

| 1100W                   |
| SENSOR COOK                                 | Yes                     |
| CONVECTION                                  | No                      |
| LIGHTING                                    | LED                     |
| Weights & Dimensions                        |                         |
| SHIPPING WEIGHT (LBS.)                      | 70                      |
| PRODUCT DIMENSIONS<br>(W X H X D IN INCHES) | 29 % x 10 11/6 x 19 3/6 |
| Technical Details                           |                         |
| ELECTRICAL REQUIREMENTS                     | 120V, 60 Hz, 15A        |
| Warranty                                    |                         |
| FULL COVERAGE                               | 2 Years                 |



## Dimension of Product