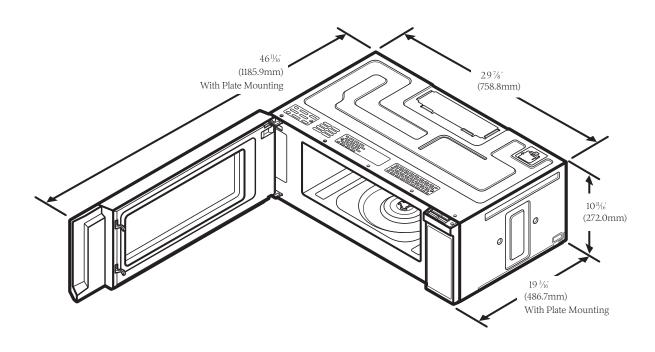

| 1100W                   |
| SENSOR COOK                                 | Yes                     |
| CONVECTION                                  | No                      |
| LIGHTING                                    | LED                     |
| Weights & Dimensions                        |                         |
| SHIPPING WEIGHT (LBS.)                      | 70                      |
| PRODUCT DIMENSIONS<br>(W X H X D IN INCHES) | 29 % x 10 11/6 x 19 3/6 |
| Technical Details                           |                         |
| ELECTRICAL REQUIREMENTS                     | 120V, 60 Hz, 15A        |
| Warranty                                    |                         |
| FULL COVERAGE                               | 2 Years                 |



## Dimension of Product