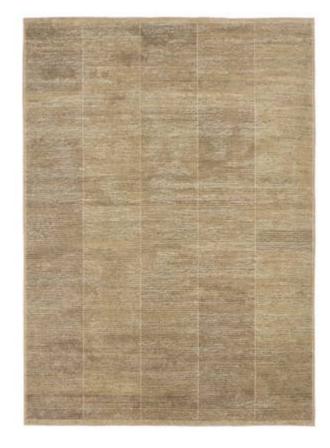

#### LABEL J BY JAIPUR LIVING

The innovative Edage rug collection showcases distressed, vintage designs, digitally printed onto a jute and polyester base. This process provides effortless texture and natural appeal through the jute weave, while maintaining an elevated feel through updated traditional patterns. The Saith design provides a subtle striped pattern of green and brown hues. This rug best suits medium to low traffic spaces of the home such as formal dining areas, bedrooms, and sitting rooms.