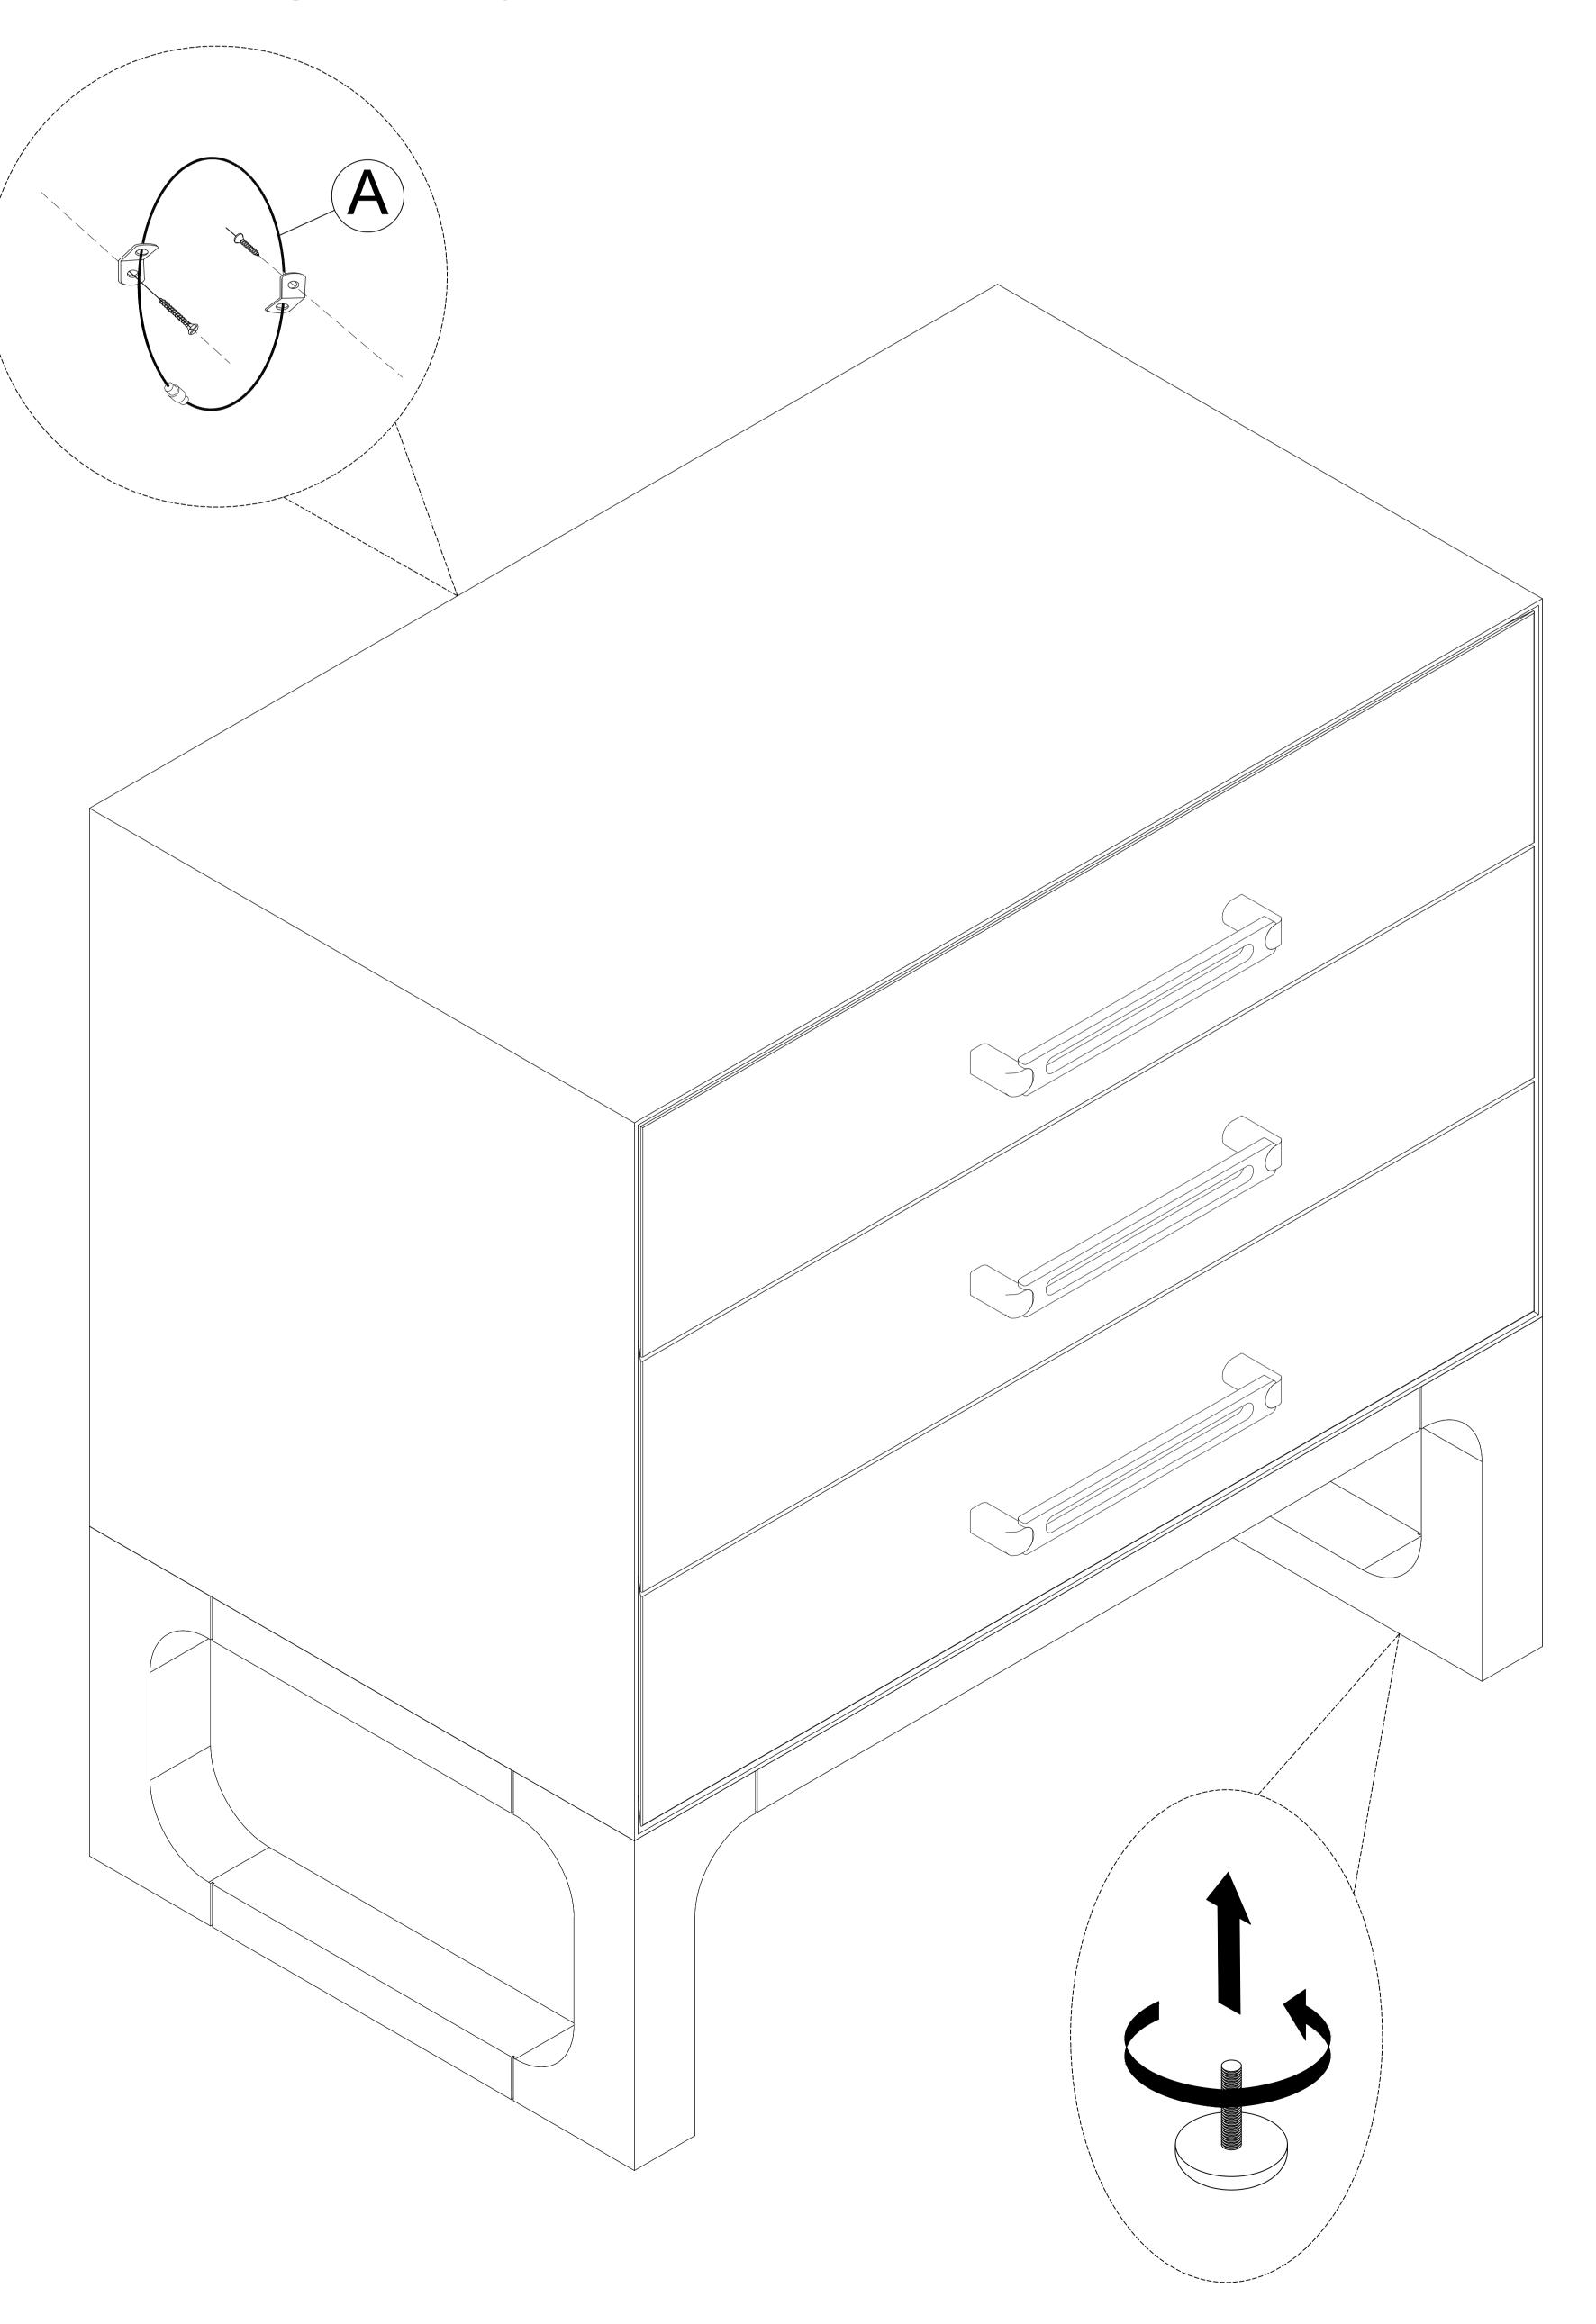

## HARDWARE PACK

| No. | Drawing | Description       | Q'ty |
|-----|---------|-------------------|------|
| Α   |         | Tipping restraint | 1    |

Anti-tip kit is included for use. We recommend installing for safety reason.

Leveler(4pcs)

Remark: Leveler are pre-installed

Note: Anti-tip kit restrain is provided. Please follow the instructions enclosed with the pack.