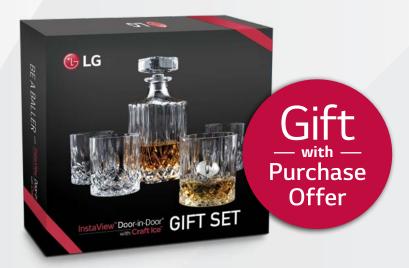

## Craft Ice<sup>™</sup>

4-Piece Glass and Decanter Set

Get a **4-Piece Glass and Decanter Set** (retail value of \$70) by claiming online at www.lgrebate1.com or by regular mail when you buy **an eligible LG Refrigerator** from participating retailers 7/15/21 through 8/11/21.

## 2021 LG Craft Ice™ Refrigerator Promo Offer:

Consumers purchasing an eligible LG Refrigerator product between July 15, 2021 and August 11, 2021 (the "Program Period") may be eligible to receive a gift box of one (1) 4-piece glass and decanter set (retail value of \$70) by online submission or mail-in rebate subject to the terms and conditions below. Consumers may submit their claim online at: www.lgrebate1.com or by mailing their claim to the address below. This promotional offer is valid while supplies last and subject to change or cancellation at any time.