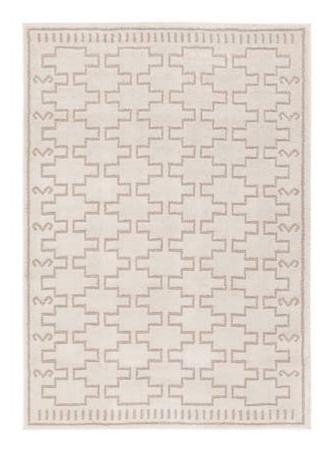

#### LABEL J BY JAIPUR LIVING

The Jaida collection is inspired by a coveted blend of modern Moroccan style and cozy, inviting vibes. These rugs showcase an incredibly soft hand, with a touch high-low detail mixed into the pattern, and a shed-free construction of polyester and polypropylene. This plush area rug thrives in high traffic areas of the home such as living rooms, foyers, halls, and sunrooms.

# PRODUCT DETAILS

Catalog Code: JID16

Construction: Power Loomed

Backing: N/A

**Style:** Modern, Moroccan

**Content:** 60% Polypropylene 40% Polyester

Origin: Turkey

**Shape:** Square, Runner, Rectangle