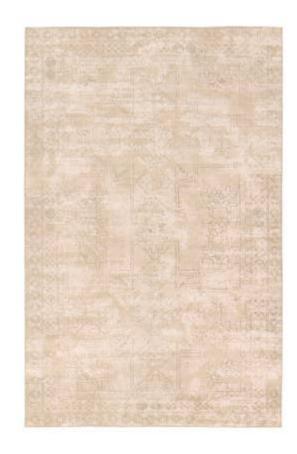

#### LABEL J BY JAIPUR LIVING

The innovative Edage rug collection showcases distressed, vintage designs, digitally printed onto a jute and polyester base. This process provides effortless texture and natural appeal through the jute weave, while maintaining an elevated feel through updated traditional patterns. The Tegona design showcases a dual center medallion pattern with geometric detailing in hues of tan and cream. This rug best suits medium to low traffic spaces of the home such as formal dining areas, bedrooms, formal dining areas, and sitting rooms.