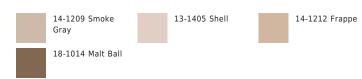

e designs, digitally printed onto a jute and polyester base. This process provides effortless texture and natural appeal through the jute weave, while maintaining an elevated feel through updated traditional patterns. The Tegona design showcases a dual center medallion pattern with geometric detailing in hues of tan and cream. This rug best suits medium to low traffic spaces of the home such as formal dining areas, bedrooms, formal dining areas, and sitting rooms.

### View More Details

NATURAL FIBERS

# PRODUCT DETAILS

Catalog Code: EDA04

**Construction:** Power Loomed

Style: Southwestern, Vintage
Content: 70% Jute 30% Polyester

Origin: United States
Shape: Rectangle, Square

**Size:** 2'6"X8' Runner, 4'X6', 5'X8', 6'X9', 7'6"X9'10", 18" Swatch,

8'6"X11'9"

#### **PANTONE COLORS**



#### CARE INSTRUCTIONS

Blot stains immediately and clean with mild soap and water. Use fan or dryer to speed up the drying process-avoid exposure to too much moisture. Vacuum regularly without beater bar. Trim stray tufts with scissors to remove. Keep out of direct sunlight to prevent color change.

### BEAUTIFUL LIVES, CREATED BY YOU.

It's our purpose to create beautiful lives—for the artisans who make our products, for our employees, and for our customers. Your partnership supports this mission.