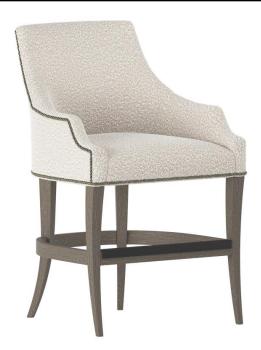

## Keeley Fabric Counter Stool

#### Item

348587N

#### **Dimensions**

W: 24 in D: 27.25 in H: 41.25 in
W: 60.96 cm D: 69.22 cm H: 104.78 cm
SD: 19 in SH: 24 in AH: 30 in
SD: 48.26 cm SH: 60.96 cm AH: 76.2 cm

## **Finishes**

Wood: Portobello

## **Fabrics**

Body: 1146-002

#### **Features**

- Upholstered inside and outside back and arm and seat
- Nailhead trim around seat and outside of frame
- No welt option cannot add welt in lieu of nailhead
- Non-wire-brushed exposed wood legs and stretchers
- Powder-coated Black finish on Steel kick plate on front stretcher
- Specifications subject to change without notice