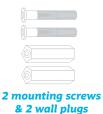

# 2.0 OUTDOOR SOUND BAR

Model: EPSBAE20 · UPC: 810649034041

### **INCLUDED IN THE BOX:**





**2 AAA** Remote **Batteries** 

**Power Adapter** 







**User Manual** 

### **AUDIO**

| Number of Channels            | 2.0     |
|-------------------------------|---------|
| Total Max<br>Power Output     | 80W     |
| Sound Bar Max<br>Power Output | 2 x 30W |
| Speaker Size                  | 3.5"    |
| Bluetooth Support             | YES     |

### **OUTDOOR FEATURES**

| Protection Level      | IP55                             |
|-----------------------|----------------------------------|
| Operating Temperature | -4°F - 104°F                     |
| Humidity              | 20% - 80% RH<br>non-condensating |
| Humidity (Storage)    | 10% - 80% RH<br>non-condensating |
| Lifetime              | 30,000 (hrs.)                    |

### **INSTALLATION**

## **CONNECTIONS**

Your new sound bar!

| HDMI Audio Return<br>Channel (ARC) | 1 |