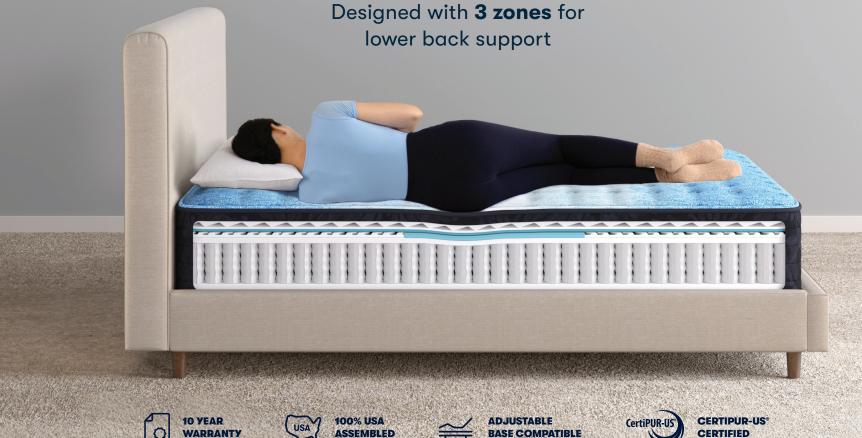

### Cool, cushioning foams

A breathable cover and PillowSoft® Aire foam help you sleep and wake refreshed

### Durable, individually-wrapped coils

Dorian FIRM 12.5" Profile

3 zones provide lower back support for classic comfort