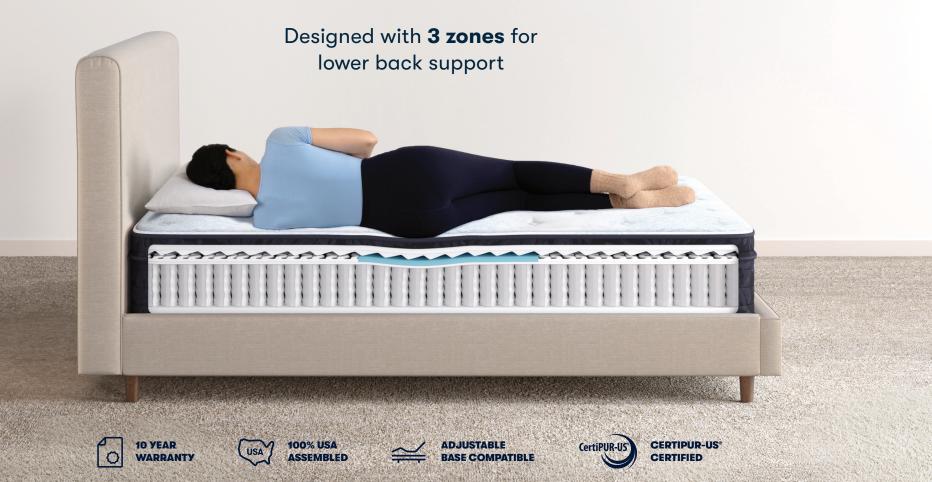

3 zones provide lower back support for classic comfort

### **Cool, cushioning foams**

A breathable cover and PillowSoft® Aire foam help you sleep and wake refreshed

### Durable, individually-wrapped coils

Alden MEDIUM 11.5" Profile

3 zones provide lower back support for classic comfort