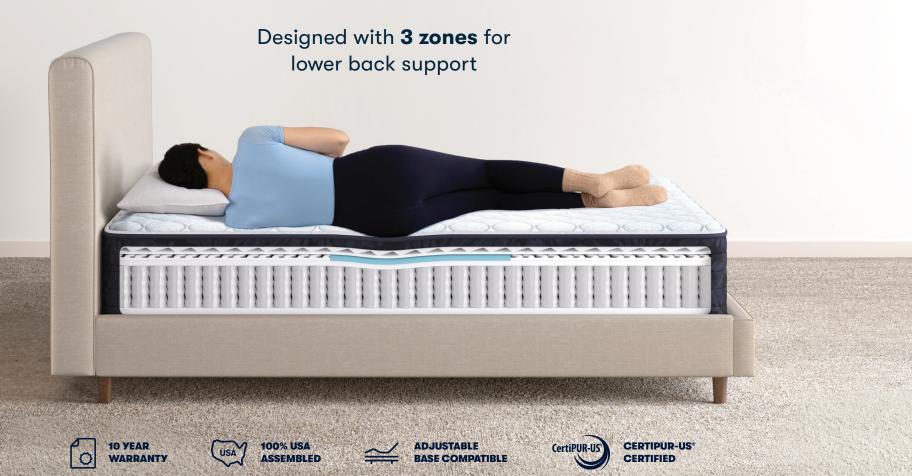

### Durable, individually-wrapped coils

Dorian FIRM 12.5" Profile

3 zones provide lower back support for classic comfort

### **Cool, cushioning foams**

A breathable cover and PillowSoft® Aire foam help you sleep and wake refreshed