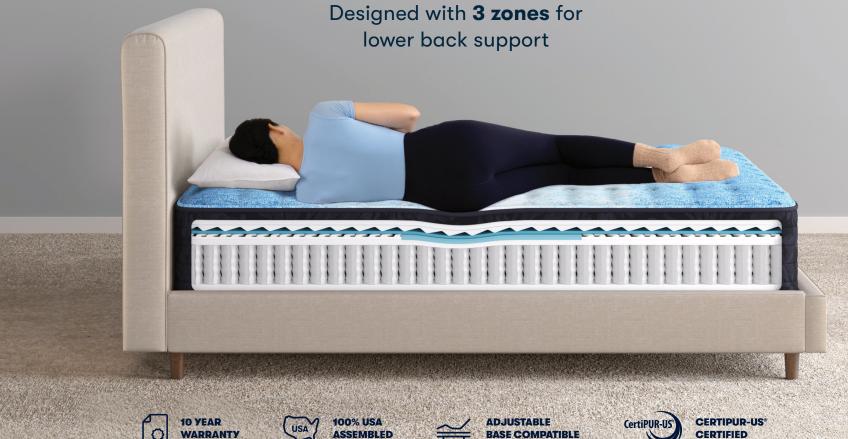

### **Cool, cushioning foams**

A breathable cover and PillowSoft® Aire foam help you sleep and wake refreshed

### Durable, individually-wrapped coils

**Dorian** PLUSH EURO TOP 12.5" Profile

3 zones provide lower back support for classic comfort