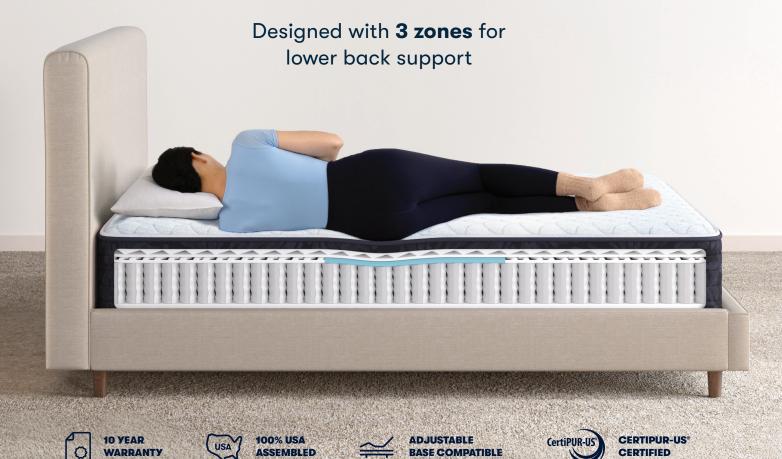

### Durable, individually-wrapped coils

Dorian FIRM 12.5" Profile

3 zones provide lower back support for classic comfort

### **Cool, cushioning foams**

A breathable cover and PillowSoft® Aire foam help you sleep and wake refreshed