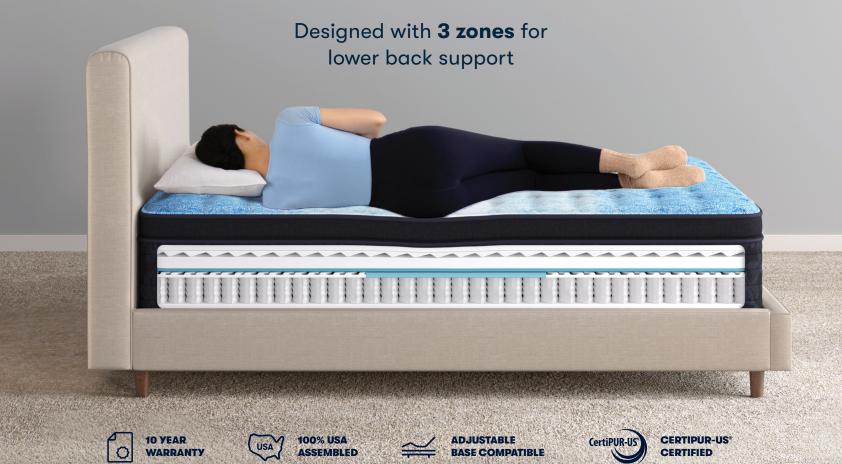

pped coils

**Dorian** PLUSH EURO TOP 12.5" Profile





3 zones provide lower back support for classic comfort

# Cool, cushioning foams

A breathable cover and cooling Gel Memory Foam help you sleep and wake refreshed

### Durable, individually-wrapped coils

Brecon FIRM 13" Profile





3 zones provide lower back support for classic comfort

# Cool, cushioning foams

A breathable cover and cooling Gel Memory Foam help you sleep and wake refreshed

### Durable, individually-wrapped coils

Brecon MEDIUM 13.5" Profile





3 zones provide lower back support for classic comfort

**Classic, zoned comfort** 

# Cool, cushioning foams

A breathable cover and cooling Gel Memory Foam help you sleep and wake refreshed

# Durable, individually-wrapped coils

Brecon PLUSH PILLOW TOP 14.5" Profile