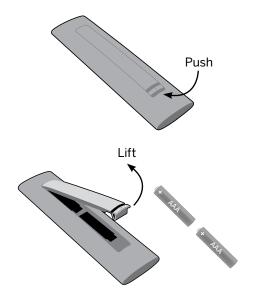

## TV stand setup

Support the TV on both sides and lay on a padded flat surface. Install the TV feet according to the image below.

TV feet may vary depending on model.

Insert the 2 included AAA batteries into the remote control.