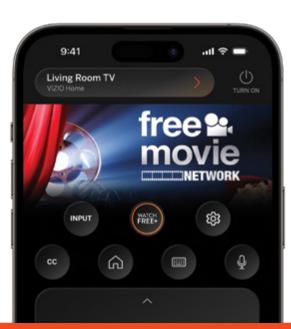

### Take control with VIZIO Mobile

The smarter, easier way to control and personalize your TV.

#### Scan to download

\*VIZIO Account required for Smart TV functionality and product updates.

#### Device control

Launch your favorite apps, movies, and TV shows, as well as powering on/off devices, adjusting volume and more.