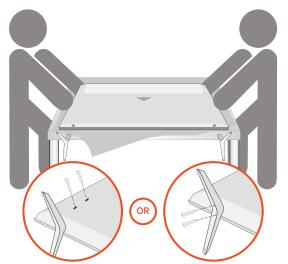

## TV stand setup

Support the TV on both sides and lay on a padded flat surface. Install the TV feet according to the image below.

TV feet may vary depending on model.

Insert the 2 included AAA batteries into the remote control.