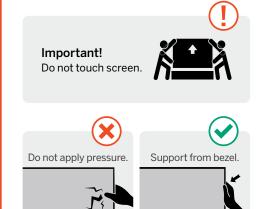

## TV stand setup

Support the TV on both sides and lay on a padded flat surface. Install the TV feet according to the image below.

TV feet may vary depending on model.

Insert the 2 included AAA batteries into the remote control.