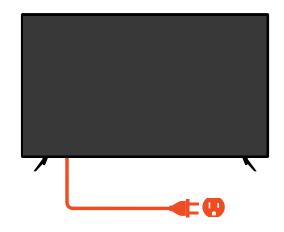

Connect the TV power cable into a wall outlet.

If you have a soundbar, connect it to your TV's HDMI ARC port.