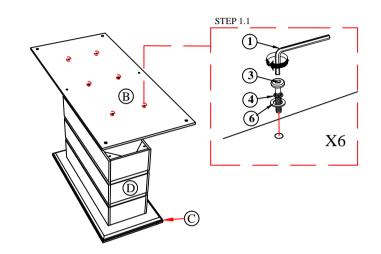

**STEP 1.1:** Remove chair leg from the box seat (C) by open the bottom seat cover as shown.

STEP 1.2: Align the cusion seat (C) to the Back Rest (A) by secure with JCBC Bolt (1) ,Spring Washer (4) & flat washer (5) and tighten them with Allen Key (6) (DO NOT TIGHTEN BOLTS DURING THIS STEPS)

STEP 1 :Place the Table Bottom (C) on the Table Leg (D), fasten it the JCBC Bolt (3) together with Spring Washer (4) & Flat Washer (5) use an Allen Key (1) until it's tight. STEP 1.1

**STEP 3:** Place the Table Top (A) upside down on a soft surface, then turn the Table Leg upside down and place it under the Table Top (A) as shown