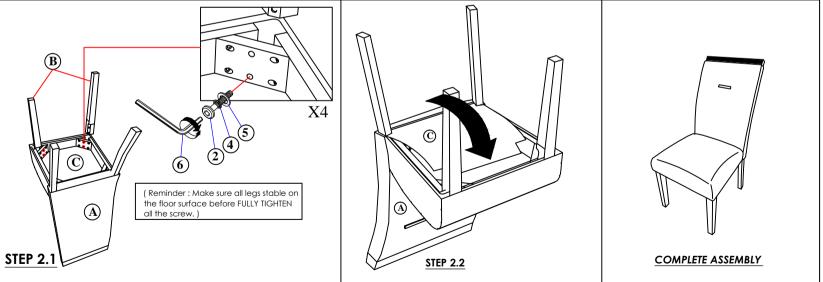

STEP 2.1: Align Front Leg (B) into cusion seat (C) and fix with JCBC Bolt (2), Spring Washer (4), Flat Washer (5) tighten them with Allen Key(6) as shown.

STEP 2.2: Closed down the cover of bottom cusion seat (C) after all parts completely fixed.