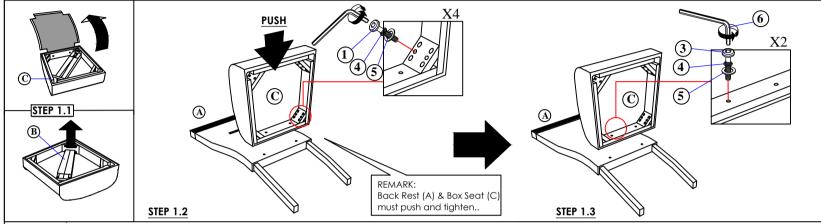

**STEP 1.1:** Remove chair leg from the box seat (C) by open the bottom seat cover as shown.

STEP 1.2: Align the cusion seat (C) to the Back Rest (A) by secure with JCBC Bolt (1) ,Spring Washer (4) & flat washer (5) and tighten them with Allen Key (6) (DO NOT TIGHTEN BOLTS DURING THIS STEPS)