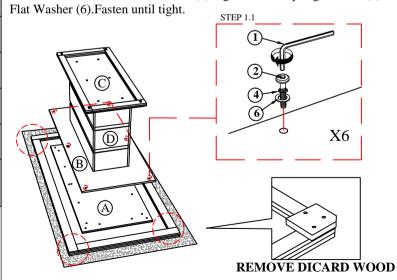

STEP 1 :Place the Table Bottom (C) on the Table Leg (D), fasten it the JCBC Bolt (3) together with Spring Washer (4) & Flat Washer (5) use an Allen Key (1) until it's tight. STEP 1.1

**STEP 3:** Place the Table Top (A) upside down on a soft surface, then turn the Table Leg upside down and place it under the Table Top (A) as shown

below. fasten the screw JCBC Bolt (2) together with Spring Washer (4) &

STEP 2:

Turn it upside down and place the Center Panel (B) on the Table Leg (D), fasten it the JCBC Bolts (3) together with Spring Washers (4) & Flat Washers (6) using an Allen Key (1) until tight.