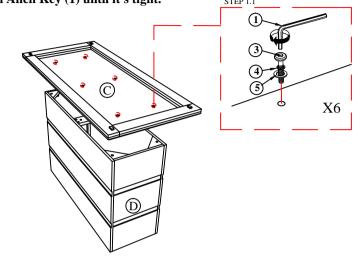

STEP 1 :Place the Table Bottom (C) on the Table Leg (D), fasten it the JCBC Bolt (3) together with Spring Washer (4) & Flat Washer (5) use an Allen Key (1) until it's tight. STEP 1.1

**STEP 3:** Place the Table Top (A) upside down on a soft surface, then turn the Table Leg upside down and place it under the Table Top (A) as shown