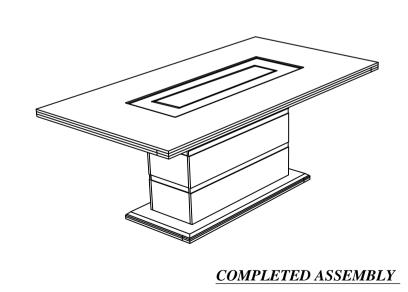

# ASSEMBLY INSTRUCTIONS

### **MODEL: 8030A** MONACO DINING TABLE

STEP 1 :Place the Table Bottom (C) on the Table Leg (D), fasten it the JCBC Bolt (3) together with Spring Washer (4) & Flat Washer (5) use an Allen Key (1) until it's tight. STEP 1.1

**STEP 3:** Place the Table Top (A) upside down on a soft surface, then turn the Table Leg upside down and place it under the Table Top (A) as shown

below. fasten the screw JCBC Bolt (2) together with Spring Washer (4) &

STEP 2:

Turn it upside down and place the Center Panel (B) on the Table Leg (D), fasten it the JCBC Bolts (3) together with Spring Washers (4) & Flat Washers (6) using an Allen Key (1) until tight.