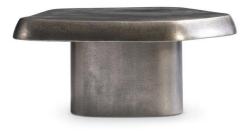

# Clawson Cocktail Table

## Finishes

Metal: Graphite

#### Features

- Cast aluminum in Graphite finish
- Irregular pentagon-shaped table top
- Medium size in a set of three different-sized tables that collectively form a bunching cocktail table
- Order with 338014A & 338014C to complete set
- Also offered for purchase separately
- Adjustable glides
- Specifications subject to change without notice