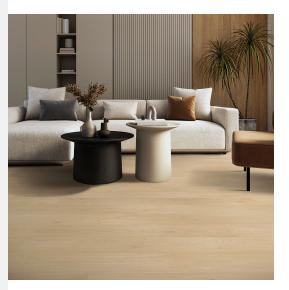

**COMPLETE SPECS** 

Style

Emberluxe - KLW05

Collection

**Sub Product Type** 

Laminate

Color

Graystone Oak - 953

## **COLORS**

**Wear Rating**