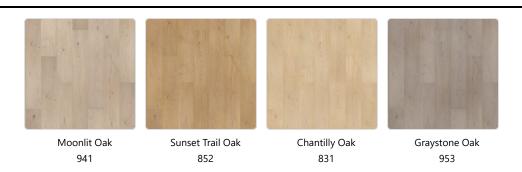

**COMPLETE SPECS** 

Style

Emberluxe - KLW05

Collection

**Sub Product Type** 

Laminate

Color

Graystone Oak - 953

## **COLORS**

**Wear Rating**