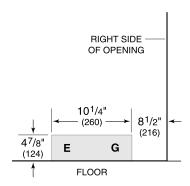

### **Dimensions**



### **Standard Installation**



NOTE: Shaded area above countertop indicates minimum clearance to combustible surfaces, combustible materials cannot be located within this area.

For island installation, 12\*(305) minimum clearance back of range to comb

## **Electrical Requirements**

**Electrical Requirements** 

Electrical Supply 240/208 VAC, 60 Hz

Electrical Service 30 amp dedicated circuit

#### Electrical Location Illustration



# **Gas Requirements**

#### Gas Requirements

Gas Supply 3/4" ID line
Gas Inlet 1/2" NPT female

### Gas Supply Illustration



## **Top Configuration**