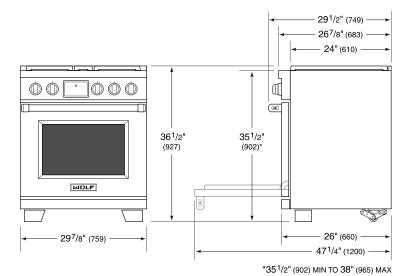

### **Dimensions**



### **Standard Installation**



NOTE: Shaded area above countertop indicates minimum clearance to combustible surfaces, combustible materials cannot be located within this area.

For island installation, 12\*(305) minimum clearance back of range to comb

## **Electrical Requirements**

**Electrical Requirements** 

Electrical Supply 240/208 VAC, 60 Hz

Electrical Service 30 amp dedicated circuit

#### Electrical Location Illustration



# **Gas Requirements**

#### Gas Requirements

Gas Supply 3/4" ID line
Gas Inlet 1/2" NPT female

### Gas Supply Illustration



## **Top Configuration**