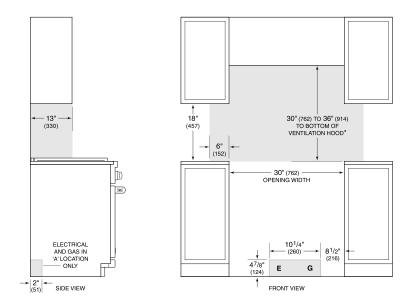

### **Standard Installation**

NOTE: Shaded area above countertop indicates minimum clearance to combustible surfaces, combustible materials cannot be located within this area.

For island installation, 12\*(305) minimum clearance back of range to comb

#### Electrical Location Illustration