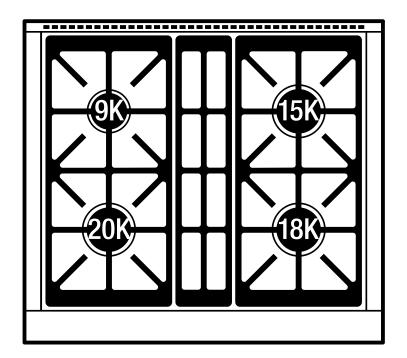

### **Dimensions**



### **Standard Installation**



NOTE: Shaded area above countertop indicates minimum clearance to combustible surfaces, combustible materials cannot be located within this area.

For island installation, 12\*(305) minimum clearance back of range to comb

## **Electrical Requirements**

**Electrical Requirements** 

Electrical Supply 240/208 VAC, 60 Hz

Electrical Service 30 amp dedicated circuit

#### Electrical Location Illustration



# **Gas Requirements**

#### Gas Requirements

Gas Supply 3/4" ID line
Gas Inlet 1/2" NPT female

### Gas Supply Illustration



## **Top Configuration**