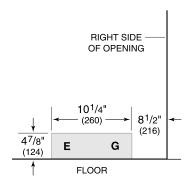

### **Dimensions**



### **Standard Installation**



NOTE: Shaded area above countertop indicates minimum clearance to combustible surfaces, combustible materials cannot be located within this area.

For island installation, 12\*(305) minimum clearance back of range to comb

## **Electrical Requirements**

**Electrical Requirements** 

Electrical Supply 240/208 VAC, 60 Hz

Electrical Service 30 amp dedicated circuit

#### Electrical Location Illustration



# **Gas Requirements**

#### Gas Requirements

Gas Supply 3/4" ID line
Gas Inlet 1/2" NPT female

### Gas Supply Illustration



## **Top Configuration**