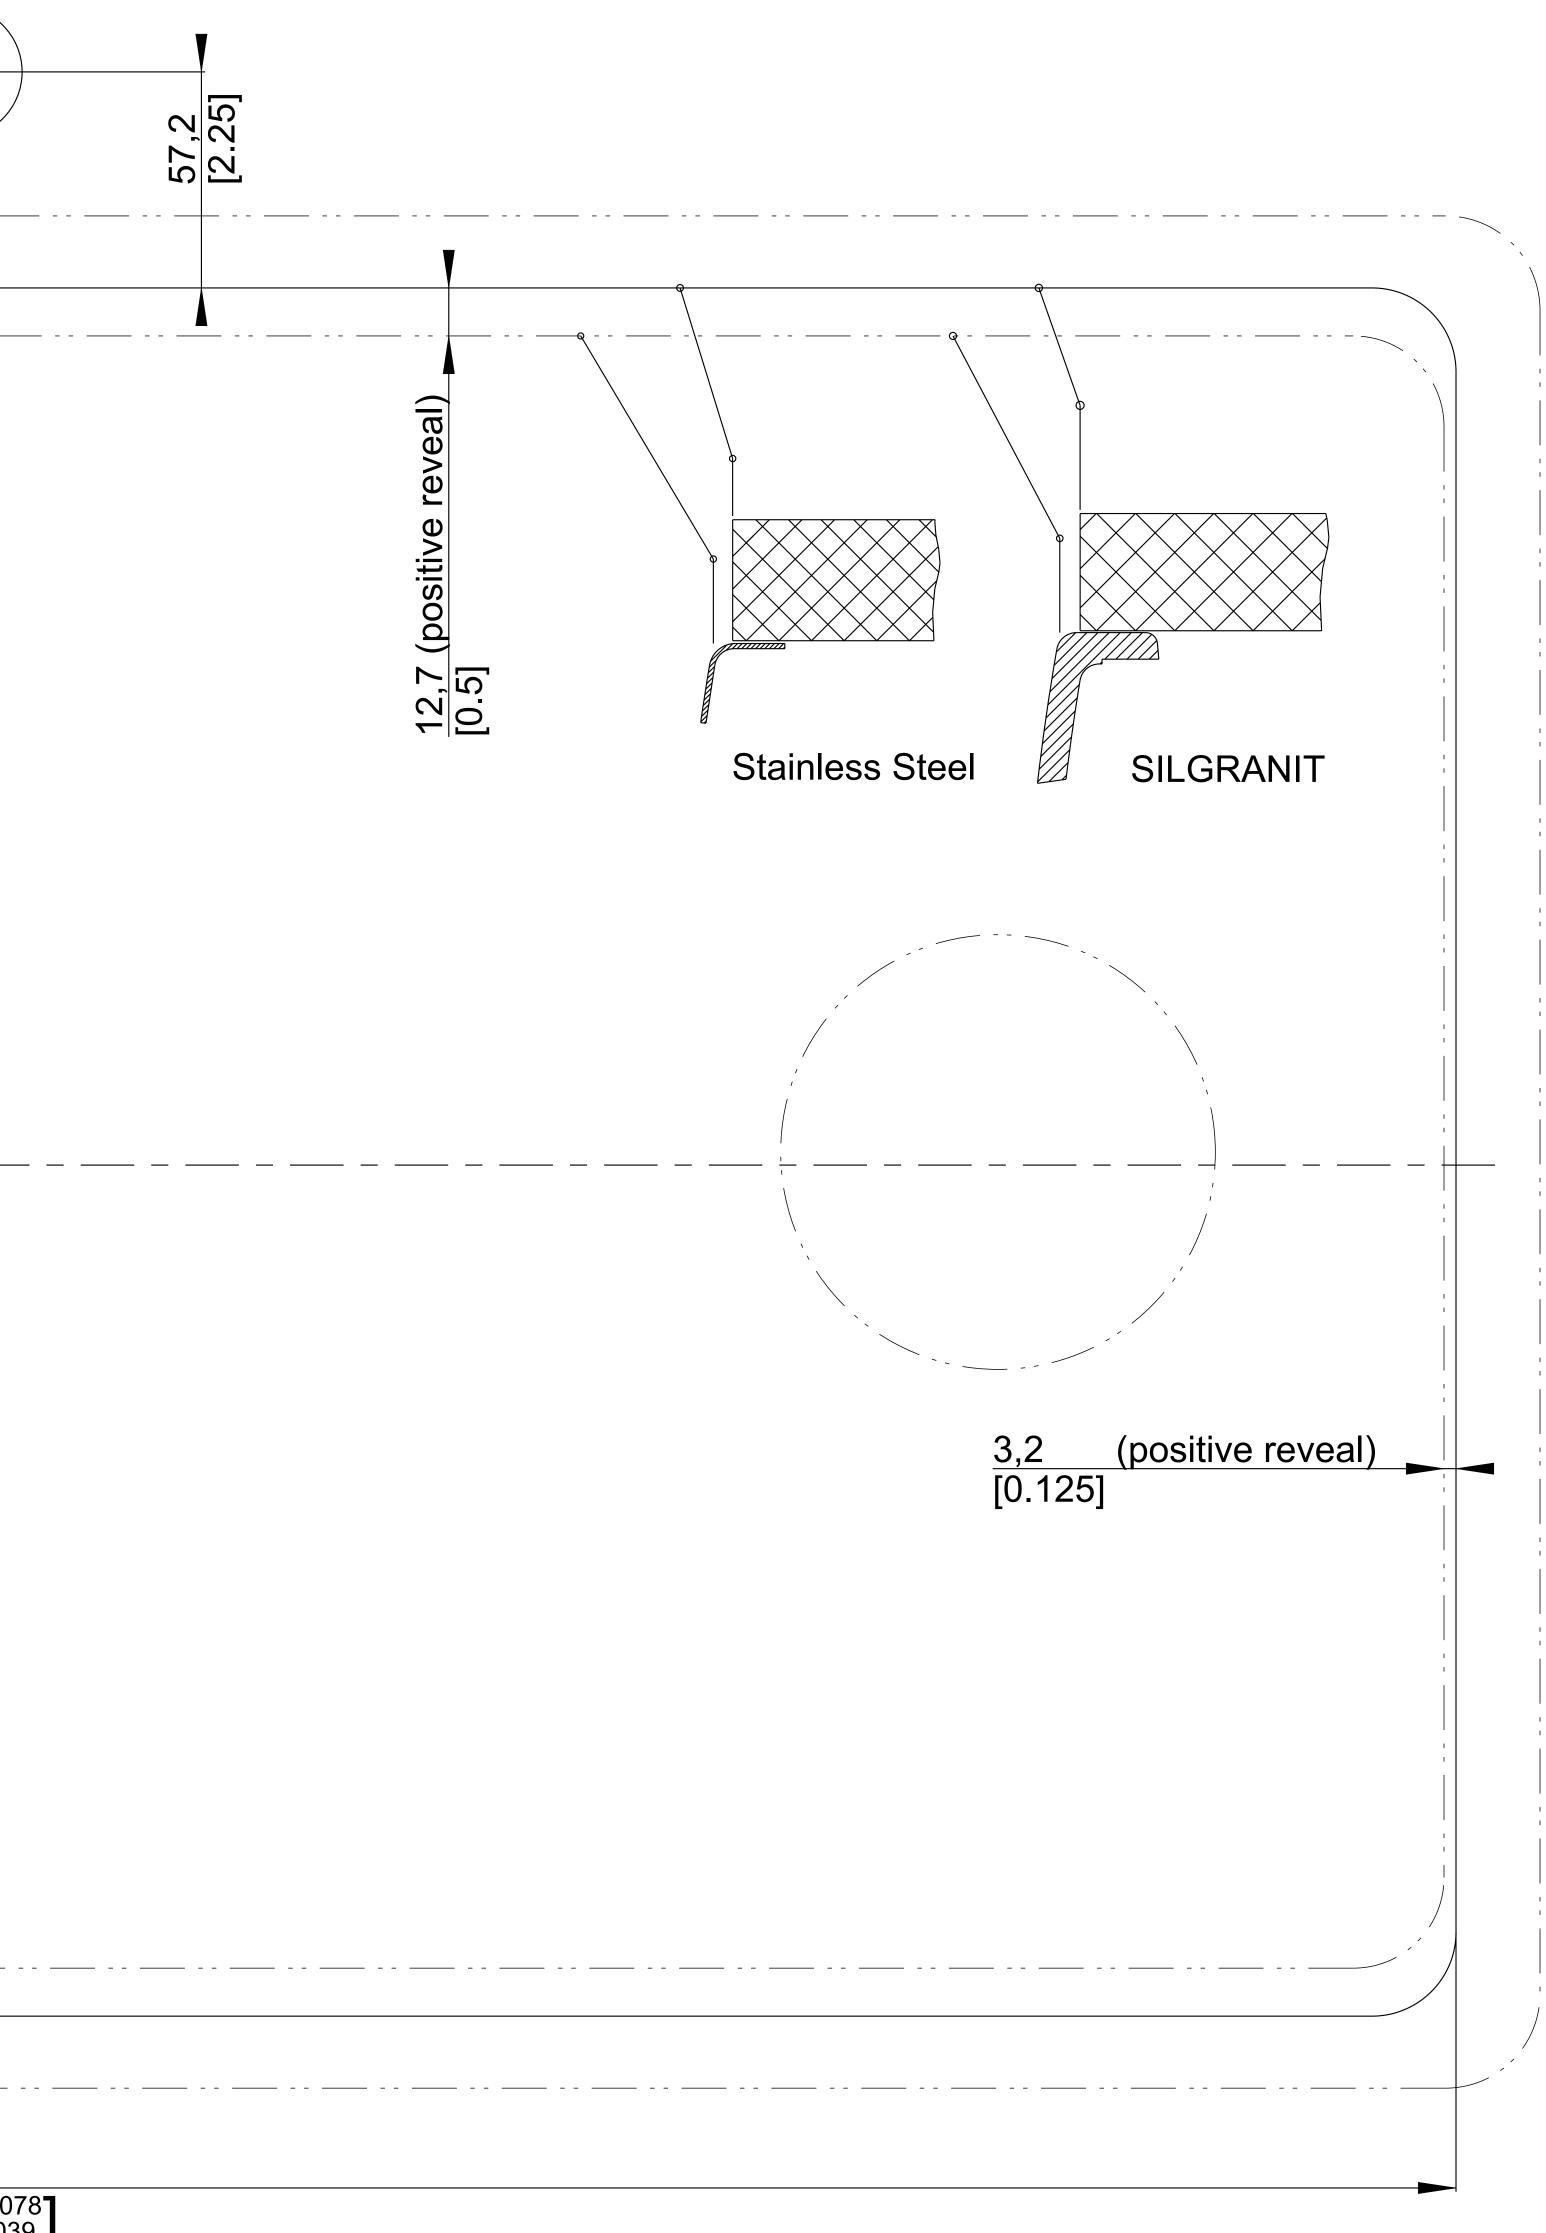

For sinks with undermount installation the shown dimensions and tolerances mu

guided in the cut-out opening. For sinks with drop-in installation the shown dimensions and tolerances must be We recommend the consumer/fabricator decide on the cut-out opening before th BLANCO will not be held responsible for any damage to the sink or countertop the

| nust be respected to have an optimum fit of accessories                              |        |              |
|--------------------------------------------------------------------------------------|--------|--------------|
| e respected to have an optimum function of the fixing clips.<br>the cut-out is made. | BLANCO | Descr<br>BC/ |
| that may arise during the installation.                                              |        | Descr        |
|                                                                                      |        | BA           |