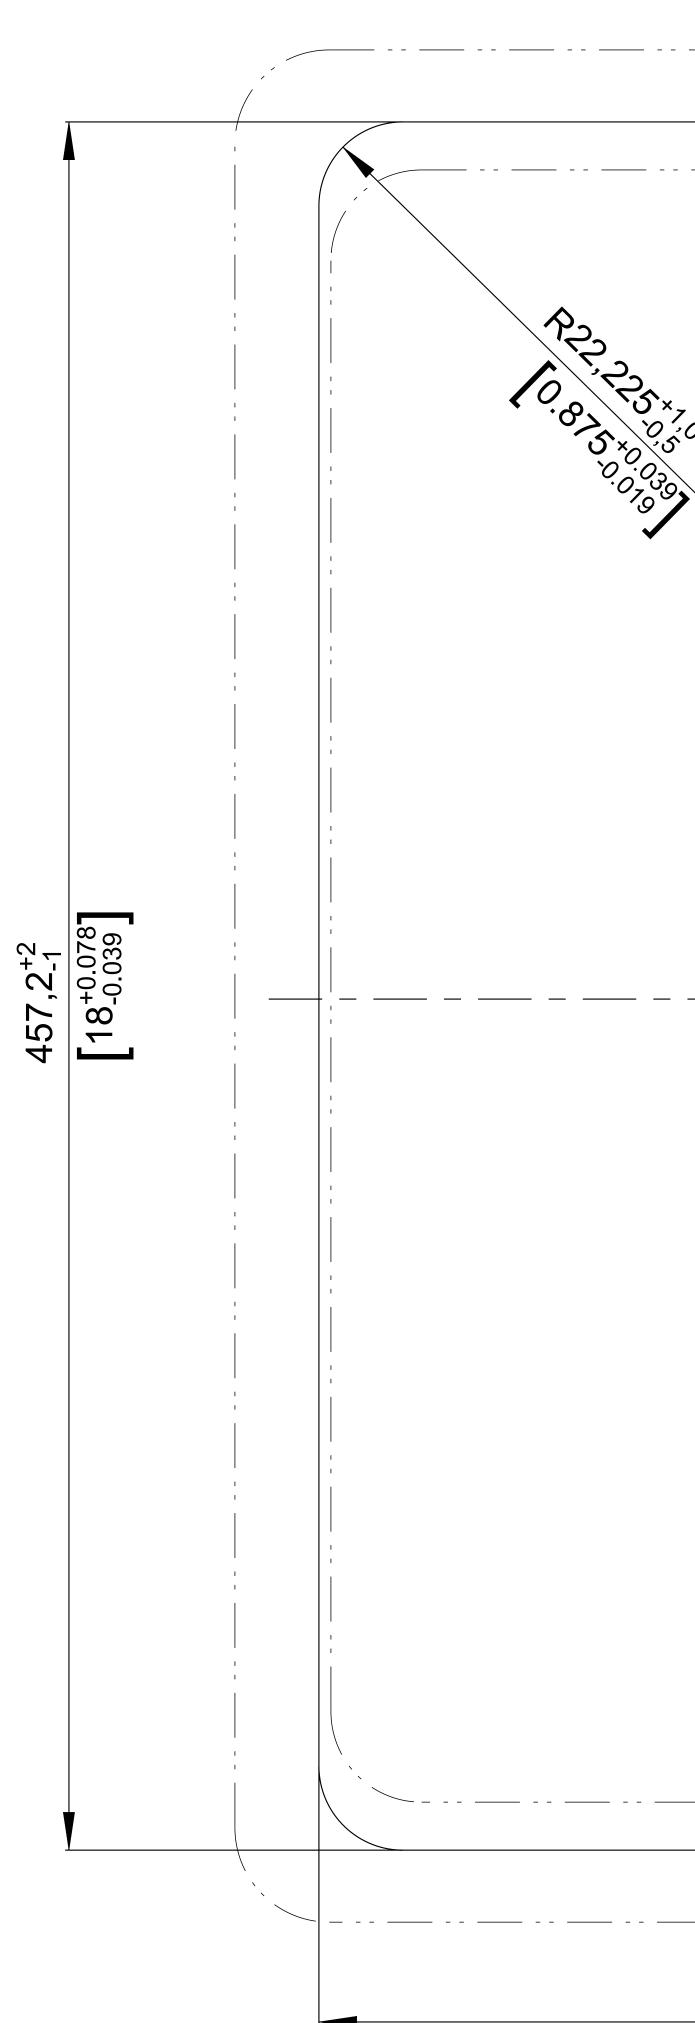

For sinks with undermount installation the shown dimensions and tolerances mu

guided in the cut-out opening. For sinks with drop-in installation the shown dimensions and tolerances must be We recommend the consumer/fabricator decide on the cut-out opening before th BLANCO will not be held responsible for any damage to the sink or countertop the

| nust be respected to have an optimum fit of accessories                              |        |              |
|--------------------------------------------------------------------------------------|--------|--------------|
| e respected to have an optimum function of the fixing clips.<br>the cut-out is made. | BLANCO | Descr<br>BC/ |
| that may arise during the installation.                                              |        | Descr        |
|                                                                                      |        | BA           |