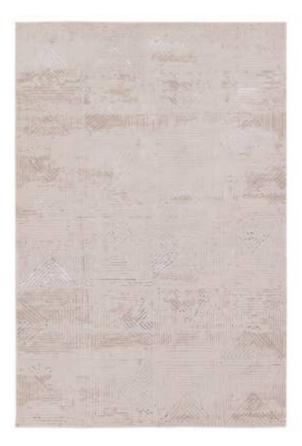

# CATALYST CTY33

The show-stopping yet surprisingly versatile appeal of the Catalyst collection brings contemporary edge to any home. The distressed, geometric trellis design of the Rehan rug creates a dynamic statement in tones of light gray, silver, and tan. Metallic polyester fibers blended with soft polypropylene provide a high-low texture and lustrous sheen while maintaining stain and water-resist qualities. Easy care and cleanup allow this modern rug to thrive in high traffic areas of the home such as living rooms, halls, entryways, playrooms, and bedrooms.