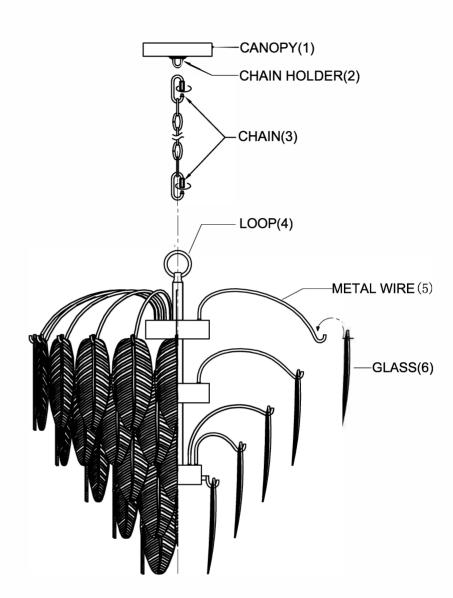

## **ASSEMBLY INSTRUCTIONS**

- 1. Carefully unpack and identify all parts referring to illustration for parts identification.
- 2. Turn the power to the installation point OFF.
- 3. Fold out arms of fixture to desired positions.
- 4. While threading wire through, attach the bottom end of chain (3) into the loop (4) until hand tight.
- 5.Install the chain (3) onto the chainholder(2), securing with the quick link.
- 6.Install proper bulbs (not included) into each socket referring to the markings and/or labels on the fixture for maximum wattage.
- 7. Install the glass (6) onto the metal wire (5). Start at the bottom and work upwards.
- 8. Restore power to the installation point and retain this sheet for future reference.