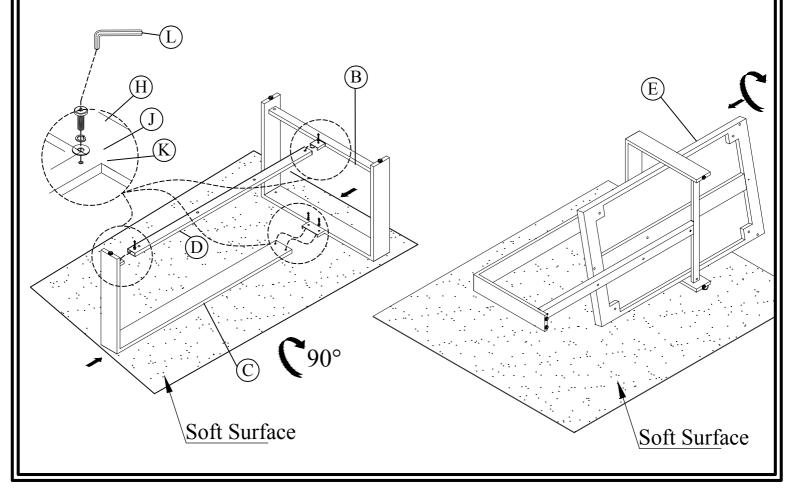

## Components and Hardware List

Step 1: Assembly the Leg frame.

Step 2: Move the Shefl.

FURNITURE

email: info@riverside-furniture.com

Cortland Occasion Tables Assembly Instructions

Page 2 of 2

Made in Viet Nam