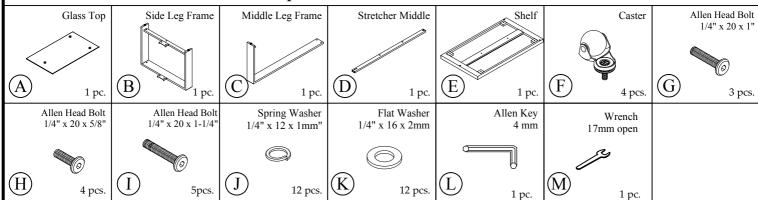

## Components and Hardware List

Step 1: Assembly the Leg frame.

Step 2: Move the Shefl.

FURNITURE

email: info@riverside-furniture.com

Cortland Occasion Tables Assembly Instructions

Page 2 of 2

Made in Viet Nam