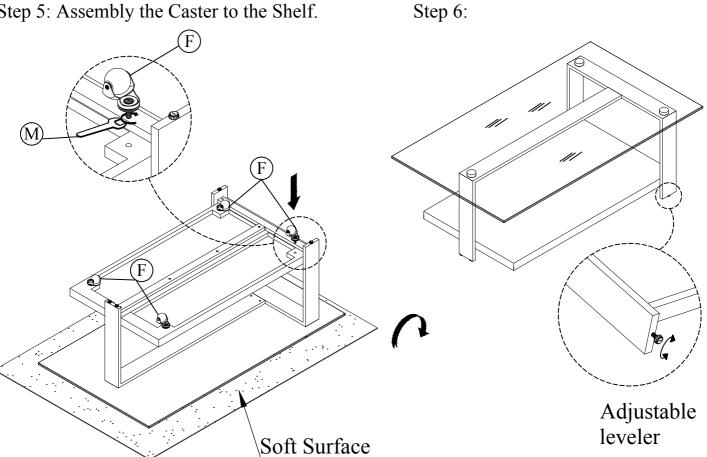

82202 - Cocktail table

Step 5: Assembly the Caster to the Shelf.

The casters provide an element of convenient mobility, however, to prevent possible damageto some types of flooring, never roll casters on unprotected hardwood or vinyl flooring.