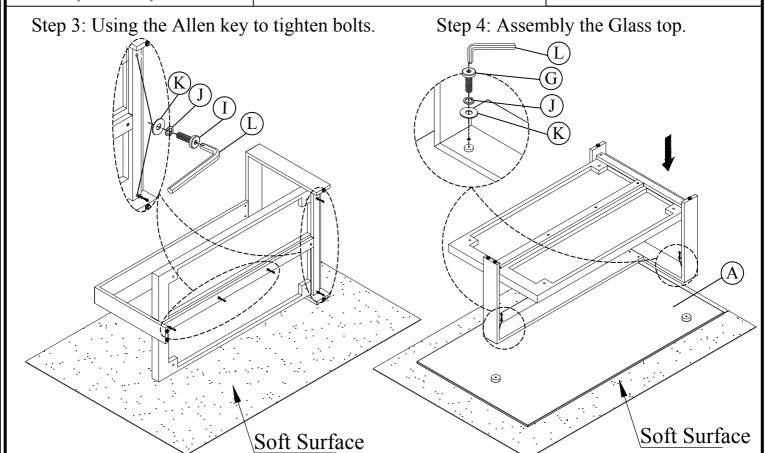

## Components and Hardware List

Step 1: Assembly the Leg frame.

Step 2: Move the Shefl.

FURNITURE

email: info@riverside-furniture.com

Cortland Occasion Tables Assembly Instructions

Page 2 of 2

Made in Viet Nam

82202 - Cocktail table

Step 5: Assembly the Caster to the Shelf.

The casters provide an element of convenient mobility, however, to prevent possible damageto some types of flooring, never roll casters on unprotected hardwood or vinyl flooring.