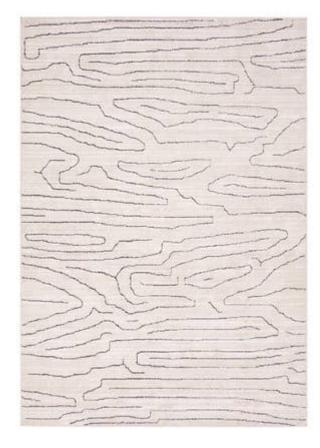

## EVA EVA01

Yielding the look of wool at the price point of machine-made, the Eva rug honors abstract artists with its modern appeal and subtle tan and taupe Newlyn design. This durable piece is perfect for hightraffic homes and brings a new meaning to work of art.