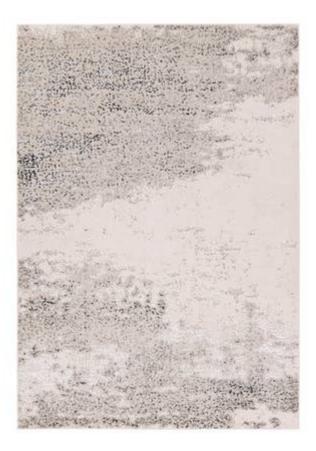

# CATALYST CTY36

The show-stopping yet surprisingly versatile appeal of the Catalyst collection brings a contemporary edge to any home. The organic abstract design of the Faizah rug creates a dynamic and shimmering statement in tones of cream, gray, blue, silver, and beige. This power-loomed rug features metallic polyester fibers blended with stain-resistant polypropylene for a brilliant sheen from various perspectives.