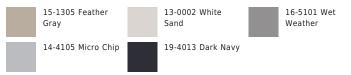

|
|---------------|----------------------------------------------------------------------------------|
| Construction: | Power Loomed                                                                     |
| Style:        | Glam, Modern                                                                     |
| Content:      | 65% Polyester 35% Polypropylene                                                  |
| Origin:       | Turkey                                                                           |
| Shape:        | Runner, Rectangle, Square                                                        |
| Size:         | 2'X8' Runner, 5'X7'6", 6'7"X9'6", 7'10"X10'6", 9'6"X13', 18"<br>Swatch, 3'3"X12' |

### PANTONE COLORS



#### CARE INSTRUCTIONS

Blot stains immediately and clean using a mild soap mixed with equal parts white vinegar and water. Vacuum regularly with beater bar off.

### BEAUTIFUL LIVES, CREATED BY YOU.

It's our purpose to create beautiful lives—for the artisans who make our products, for our employees, and for our customers. Your partnership supports this mission.