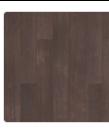

Color

Worn Leather Oak – 852

Installation Method

Click

Part #

**Product Type** 

# of Colors

Wood

3

**Grade Level** 

On, Above or Below

Grade

Subfloor

Wood/Concrete CDL04-852