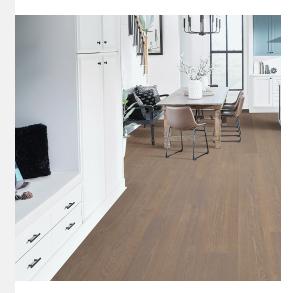

## **COMPLETE SPECS**

Style

Lenox Park – CDL04

**Brand** 

Mohawk Hard Surface

**Sub Product Type** 

Laminate

Collection

Color

Worn Leather Oak – 852

Installation Method

Click

Part #

**Product Type** 

# of Colors

Wood

3

**Grade Level** 

On, Above or Below

Grade

Subfloor

Wood/Concrete CDL04-852

**DESIGN** 

**Thickness** 

Width

Length

9.45" X 80.71"

80.5"

Edge / End

**Surface Texture** 

**Plank Design** 

GenuEdge®

|                              | Species           | Finish            | Character Variation |
|------------------------------|-------------------|-------------------|---------------------|
|                              | Oak               | N/A               |                     |
|                              | Locking System    |                   |                     |
|                              | Uniclic®          |                   |                     |
|                              |                   |                   |                     |
| PERFORMANCE & SUSTAINABILITY |                   |                   |                     |
|                              | Flammability      | Flame Spread      | Smoke Density       |
|                              |                   |                   | Non-Flame:          |
|                              | Certification     | Made in USA       |                     |
|                              |                   | Yes               |                     |
|                              | STC Rating        | Wear Rating       | Slip Resistance     |
|                              | Photo Sensitivity | Recycled Content  |                     |
| WEIGHTS & MEASURES           |                   |                   |                     |
|                              | Sq.Ft. / Carton   | Sq.Ft. / Pallet   | Weight / Carton     |
|                              | 26.48             | 1376.96           | 48.1                |
|                              | Weight / Pallet   | Carton Dimensions | Pallet Dimensions   |
|                              | 2501.20           |                   | W 40" X D 48"       |
|                              | Planks / Carton   |                   |                     |
| COLORS                       |                   |                   |                     |
|                              |                   |                   |                     |