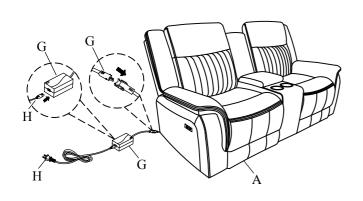

# Step 3:

Locate the power wire under the armrest on the back of Seat (A).

Connect the Transformer (G) to the power wire and then connect the other end of the Transformer (G) to the Plug (H).