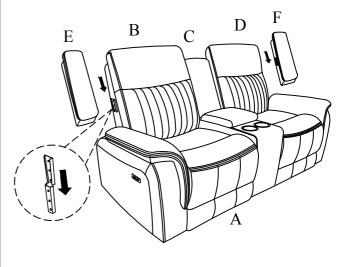

# Step 2:

Attach the LSF Wing (E) to LSF Backrest (B) and RSF Wing (F) to RSF Backrest (D).