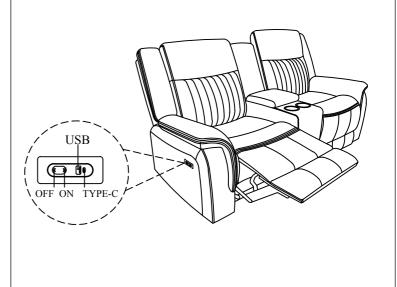

## Step 4:

Open the Footrest by pressing the power button on/off.

All images shown are for illustration purpose only. Actual product may vary due to product enhancement.