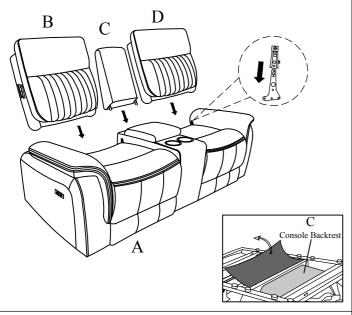

### Please follow the drawings below to assemble the item

| Parts List |                                  |        |      |  |
|------------|----------------------------------|--------|------|--|
| NO.        | DESCRIPTION                      | SKETCH | Q'TY |  |
| A          | Seat                             |        | 1 PC |  |
| В          | Left Side Facing (LSF) backrest  |        | 1 PC |  |
| С          | Console Backrest                 |        | 1 PC |  |
| D          | Right Side Facing (RSF) backrest |        | 1 PC |  |
| Е          | Left Side Facing (LSF)Wing       | D      | 1 PC |  |
| F          | Right Side Facing (RSF) Wing     |        | 1 PC |  |
| G          | Transformer                      |        | 1 PC |  |
| Н          | Plug                             |        | 1 PC |  |

## Step 1:

Take the Console Backrest (C) out of the Console Base part of the Seat (A). Attach the LSF/Console/RSF backrests (B/C/D) to the Seat (A).