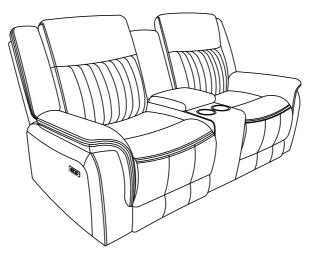

#### **ASSEMBLY INSTRUCTIONS**

ENZO COLLECTION ITEM#: U2506-25P1

**DESCRIPTION**: ENZO CONSOLE LOVESEAT W/PWR FR

Thank you for purchasing this quality product. Be sure to check all packing materials carefully for small parts, which may have come loose during shipment. Identify and count all items and compare with the parts list shown below. It is recommended to have two people during assembling and to remove the back and base of the furniture out from the box.

#### **ASSEMBLY INSTRUCTIONS**

ENZO COLLECTION ITEM#: U2506-25P1

**DESCRIPTION**: ENZO CONSOLE LOVESEAT W/PWR FR