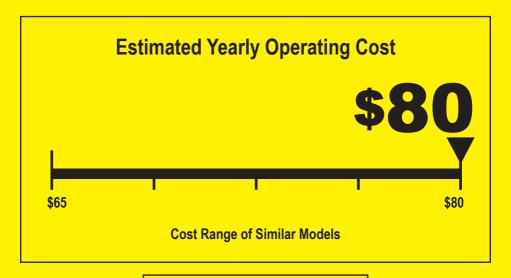

## Refrigerator-Freezer • Automatic Defrost • Side-Mounted Freezer • Capacity: 28.4 Cubic Feet

754 kWh

**Estimated Yearly Electricity Use** 

Your cost will depend on your utility rates and use.

- Cost range based only on models of similar capacity with automatic defrost, side-mounted freezer, and through-the-door ice.
- Estimated operating cost based on a 2007 national average electricity cost of 10.65 cents per kWh.
- For more information, visit www.ftc.gov/appliances.