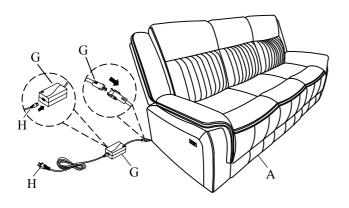

# Step 3:

Locate the power wire under the armrest on the back of Seat (A).

Connect the Transformer (G) to the power wire and then connect the other end of the Transformer (G) to the Plug (H).