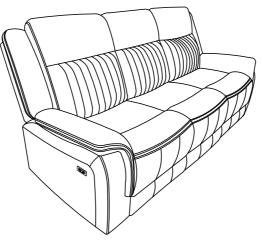

#### ASSEMBLY INSTRUCTIONS ENZO COLLECTION ITEM#: U2505-30P1 DESCRIPTION : ENZO SOFA W/PWR FR

Thank you for purchasing this quality product. Be sure to check all packing materials carefully for small parts, which may have come loose during shipment. Identify and count all items and compare with the parts list shown below. It is recommended to have two people during assembling and to remove the back and base of the furniture out from the box. **Please follow the drawings below to assemble the item** 

#### ASSEMBLY INSTRUCTIONS ENZO COLLECTION ITEM#: U2505-30P1 DESCRIPTION : ENZO SOFA W/PWR FR