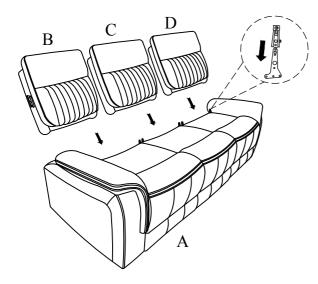

| Left Side Facing (LSF) backrest  |             | 1 PC |
| С          | Middle Backrest                  |             | 1 PC |
| D          | Right Side Facing (RSF) backrest |             | 1 PC |
| Е          | Left Side Facing (LSF) Wing      | D           | 1 PC |
| F          | Right Side Facing (RSF) Wing     | D           | 1 PC |
| G          | Transformer                      |             | 1 PC |
| Н          | Plug                             | *6-         | 1 PC |

Weight Capacity (PER SEAT)

350 lb



All images shown are for illustration purpose only. Actual product may vary due to product enhancement.



#### ASSEMBLY INSTRUCTIONS ENZO COLLECTION ITEM#: U2505-30P1 DESCRIPTION : ENZO SOFA W/PWR FR

## Step 1:

Attach the LSF/Middle/RSF backrests (B/C/D) to the Seat (A).



### Step 2:

Attach the LSF Wing (E) to LSF Backrest (B) and RSF Wing (F) to RSF Backrest (D).



# Step 3:

Locate the power wire under the armrest on the back of Seat (A).

Connect the Transformer (G) to the power wire and then connect the other end of the Transformer (G) to the Plug (H).



### Step 4:

Open the Footrest by pressing the power button on/off.



All images shown are for illustration purpose only. Actual product may vary due to product enhancement.