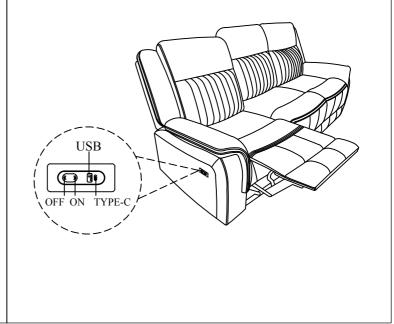

### Step 4:

Open the Footrest by pressing the power button on/off.

All images shown are for illustration purpose only. Actual product may vary due to product enhancement.