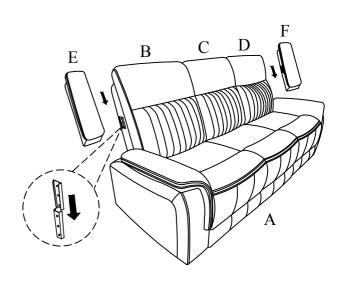

### Step 2:

Attach the LSF Wing (E) to LSF Backrest (B) and RSF Wing (F) to RSF Backrest (D).