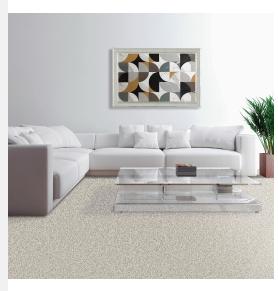

Canine Chic – 3M94



# **COMPLETE SPECS**

Style

Color

# of Colors

Canine Chic - 3M94

North Winds - 938

12

**Brand** 

**Product Type** 

**Sub Product Type** 

Mohawk Residential

Carpet

Residential Broadloom

## **DESIGN**

Construction

**Surface Appearance** 

**Fiber Category** 

Texture

Texture

Polyester

Fiber Description Stain Resistance Soil Resistance

EverStrand EasyClean™

Dye Method Primary Backing Fiber Content

PREDYED WOVEN POLYPROPYLENE 100% POLYESTER

Secondary Backing Certified Pile Weight

WOVEN POLY/PET BLEND 72

#### PERFORMANCE & SUSTAINABILITY

FHA Complaince Durability Description Durability Rating

1 I

**Texture:** 

Indoor Air Quality Flammability Recycled Content

GLP 0350 16CFR-1630.4 (FF-1-70):

Pass

**Environmental Benefits** Leed Certification Country Of Origin

Mad