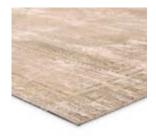

#### LABEL J BY JAIPUR LIVING

The innovative Edage rug collection showcases distressed, vintage designs, digitally printed onto a jute and polyester base. This process provides effortless texture and natural appeal through the jute weave, while maintaining an elevated feel through updated traditional patterns. The Cadent design showcases a vintage-inspired, center medallion pattern in hues of tan, green, and cream. This rug best suits medium to low traffic spaces of the home such as formal dining areas, bedrooms, formal dining areas, and sitting rooms.