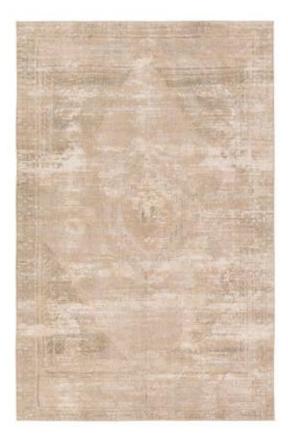

#### LABEL J BY JAIPUR LIVING

The innovative Edage rug collection showcases distressed, vintage designs, digitally printed onto a jute and polyester base. This process provides effortless texture and natural appeal through the jute weave, while maintaining an elevated feel through updated traditional patterns. The Cadent design showcases a vintage-inspired, center medallion pattern in hues of tan, green, and cream. This rug best suits medium to low traffic spaces of the home such as formal dining areas, bedrooms, formal dining areas, and sitting rooms.