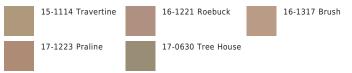

✤ NATURAL FIBERS

## **PRODUCT DETAILS**

| Catalog Code: | EDA03                                                                   |
|---------------|-------------------------------------------------------------------------|
| Construction: | Power Loomed                                                            |
| Style:        | Southwestern, Vintage                                                   |
| Content:      | 70% Jute 30% Polyester                                                  |
| Origin:       | United States                                                           |
| Shape:        | Rectangle, Square                                                       |
| Size:         | 2'6"X8' Runner, 4'X6', 5'X8', 6'X9', 7'6"X9'10", 18" Swatch, 8'6"X11'9" |

## PANTONE COLORS



## CARE INSTRUCTIONS

Blot stains immediately and clean with mild soap and water. Use fan or dryer to speed up the drying process-avoid exposure to too much moisture. Vacuum regularly without beater bar. Trim stray tufts with scissors to remove. Keep out of direct sunlight to prevent color change.

## BEAUTIFUL LIVES, CREATED BY YOU.

It's our purpose to create beautiful lives—for the artisans who make our products, for our employees, and for our customers. Your partnership supports this mission.