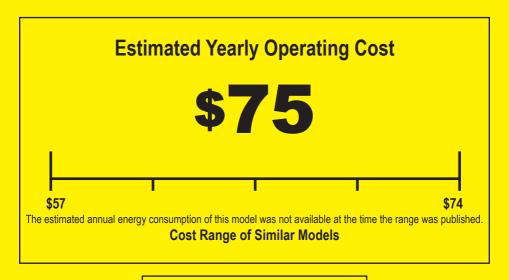

- Cost range based only on models of similar capacity with automatic defrost, side-mounted freezer, and through-the-door ice.
- Estimated operating cost based on a 2007 national average electricity cost of 10.65 cents per kWh.
- For more information, visit www.ftc.gov/appliances.

## **Canadä**

Energy consumption / Consommation énergétique

701 kWh per year / par ánnee

539 kWh 694 kWh

The estimated annual energy consumption of this model was not available at the time the range was published.