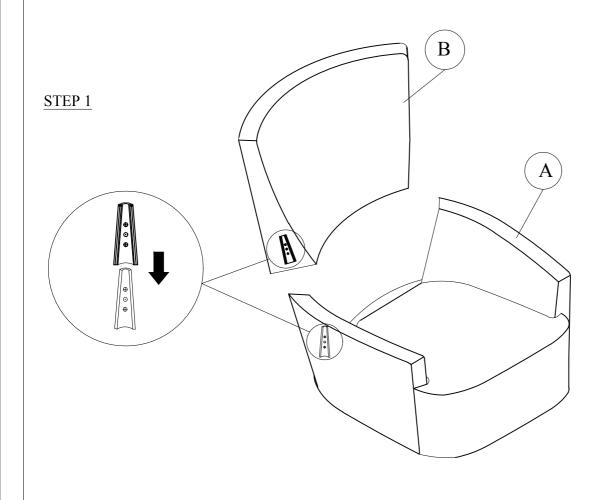

## ASSEMBLY INSTRUCTIONS ITEM#U3535-05-04/05/09

Thank you for purchasing this quality product. Be sure to check all packing materials carefully for small parts that may have come loose inside the carton during shipment. Before you start assembly: Please read all instructions carefully before beginning the assembly process. It is recommended that 2 people work together during assembly to prevent personal injury and to ensure that heavy or cumbersome parts are not damaged during the process.

CAUTION: For your safety, this product requires two people to lift.

| PARTS LIST |              |     |  |  |
|------------|--------------|-----|--|--|
| No.        | DESCRIPTION  | QTY |  |  |
| A          | Seat frame   | 1   |  |  |
| В          | Back Cushion |     |  |  |
| С          | Legs         | 4   |  |  |