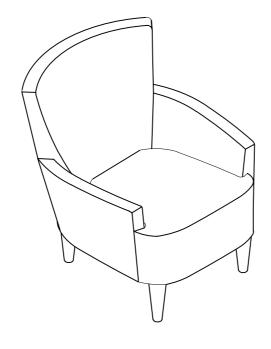

me parts are not damaged during the process.

CAUTION: For your safety, this product requires two people to lift.

| PARTS LIST |              |     |  |  |
|------------|--------------|-----|--|--|
| No.        | DESCRIPTION  | QTY |  |  |
| A          | Seat frame   | 1   |  |  |
| В          | Back Cushion |     |  |  |
| С          | Legs         | 4   |  |  |

| HARDWARE LIST |             |                          |   |  |  |
|---------------|-------------|--------------------------|---|--|--|
| No.           | DESCRIPTION |                          |   |  |  |
| 1             |             | Allen Bolt (1/4"x 1"1/2) | 1 |  |  |
| 2             |             | PlasticWashers           | 4 |  |  |



## ASSEMBLY INSTRUCTIONS ITEM#U3535-05-04/05/09

STEP 2 STEP 3





**COMPLETED**