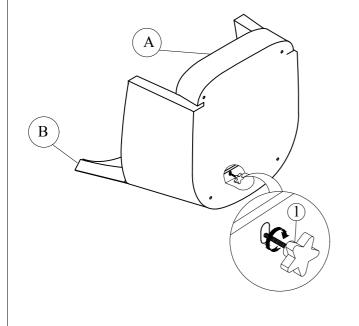

at heavy or cumbersome parts are not damaged during the process.

CAUTION: For your safety, this product requires two people to lift.

| PARTS LIST |              |     |  |  |
|------------|--------------|-----|--|--|
| No.        | DESCRIPTION  | QTY |  |  |
| A          | Seat frame   | 1   |  |  |
| В          | Back Cushion |     |  |  |
| С          | Legs         | 4   |  |  |

| HARDWARE LIST |             |                          |   |  |  |
|---------------|-------------|--------------------------|---|--|--|
| No.           | DESCRIPTION |                          |   |  |  |
| 1             |             | Allen Bolt (1/4"x 1"1/2) | 1 |  |  |
| 2             |             | PlasticWashers           | 4 |  |  |



## ASSEMBLY INSTRUCTIONS ITEM#U3535-05-04/05/09

STEP 2 STEP 3





**COMPLETED**