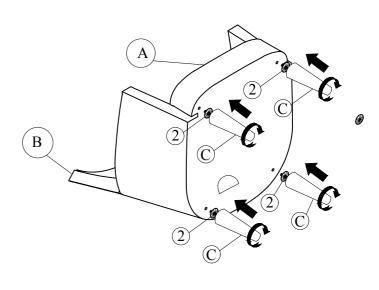

heavy or cumbersome parts are not damaged during the process.

CAUTION: For your safety, this product requires two people to lift.

| PARTS LIST |              |     |  |  |
|------------|--------------|-----|--|--|
| No.        | DESCRIPTION  | QTY |  |  |
| A          | Seat frame   | 1   |  |  |
| В          | Back Cushion |     |  |  |
| С          | Legs         | 4   |  |  |

| HARDWARE LIST |             |                          |   |  |  |
|---------------|-------------|--------------------------|---|--|--|
| No.           | DESCRIPTION |                          |   |  |  |
| 1             |             | Allen Bolt (1/4"x 1"1/2) | 1 |  |  |
| 2             |             | PlasticWashers           | 4 |  |  |



## ASSEMBLY INSTRUCTIONS ITEM#U3535-05-04/05/09

STEP 2 STEP 3





**COMPLETED**