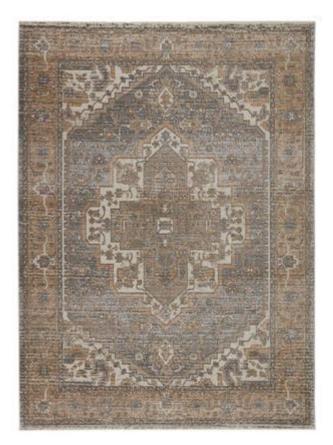

# EN BLANC EBC05

#### LABEL J BY JAIPUR LIVING

The stunning En Blanc collection captures the elegance of neutral, vintage-inspired patterns and melds Old World aesthetics with an updated and luxurious vibe. The Venn rug boasts an ornate center medallion motif in tonal hues of gray, light taupe, and golden tan. Soft and lustrous, this chameleon-like design emulates the timeless style of a Turkish hand-knotted rug, but in an accessible polyester and viscose power-loomed quality.