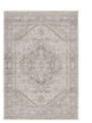

# EN BLANC EBC05

#### LABEL J BY JAIPUR LIVING

The stunning En Blanc collection captures the elegance of neutral, vintage-inspired patterns and melds Old World aesthetics with an updated and luxurious vibe. The Venn rug boasts an ornate center medallion motif in tonal hues of gray, light taupe, and golden tan. Soft and lustrous, this chameleon-like design emulates the timeless style of a Turkish hand-knotted rug, but in an accessible polyester and viscose power-loomed quality.

#### **PRODUCT DETAILS**

| Catalog Code: | EBC05                                                   |
|---------------|---------------------------------------------------------|
| Construction: | Power Loomed                                            |
| Backing:      | N/A                                                     |
| Style:        | Transitional, Updated Traditional                       |
| Content:      | 55% Viscose 45% Polyester                               |
| Origin:       | Turkey                                                  |
| Shape:        | Square, Runner, Rectangle                               |
| Size:         | 18" Swatch, 3'X8', 5'3"X7'6", 7'10"X10'10", 8'10"X12'7" |