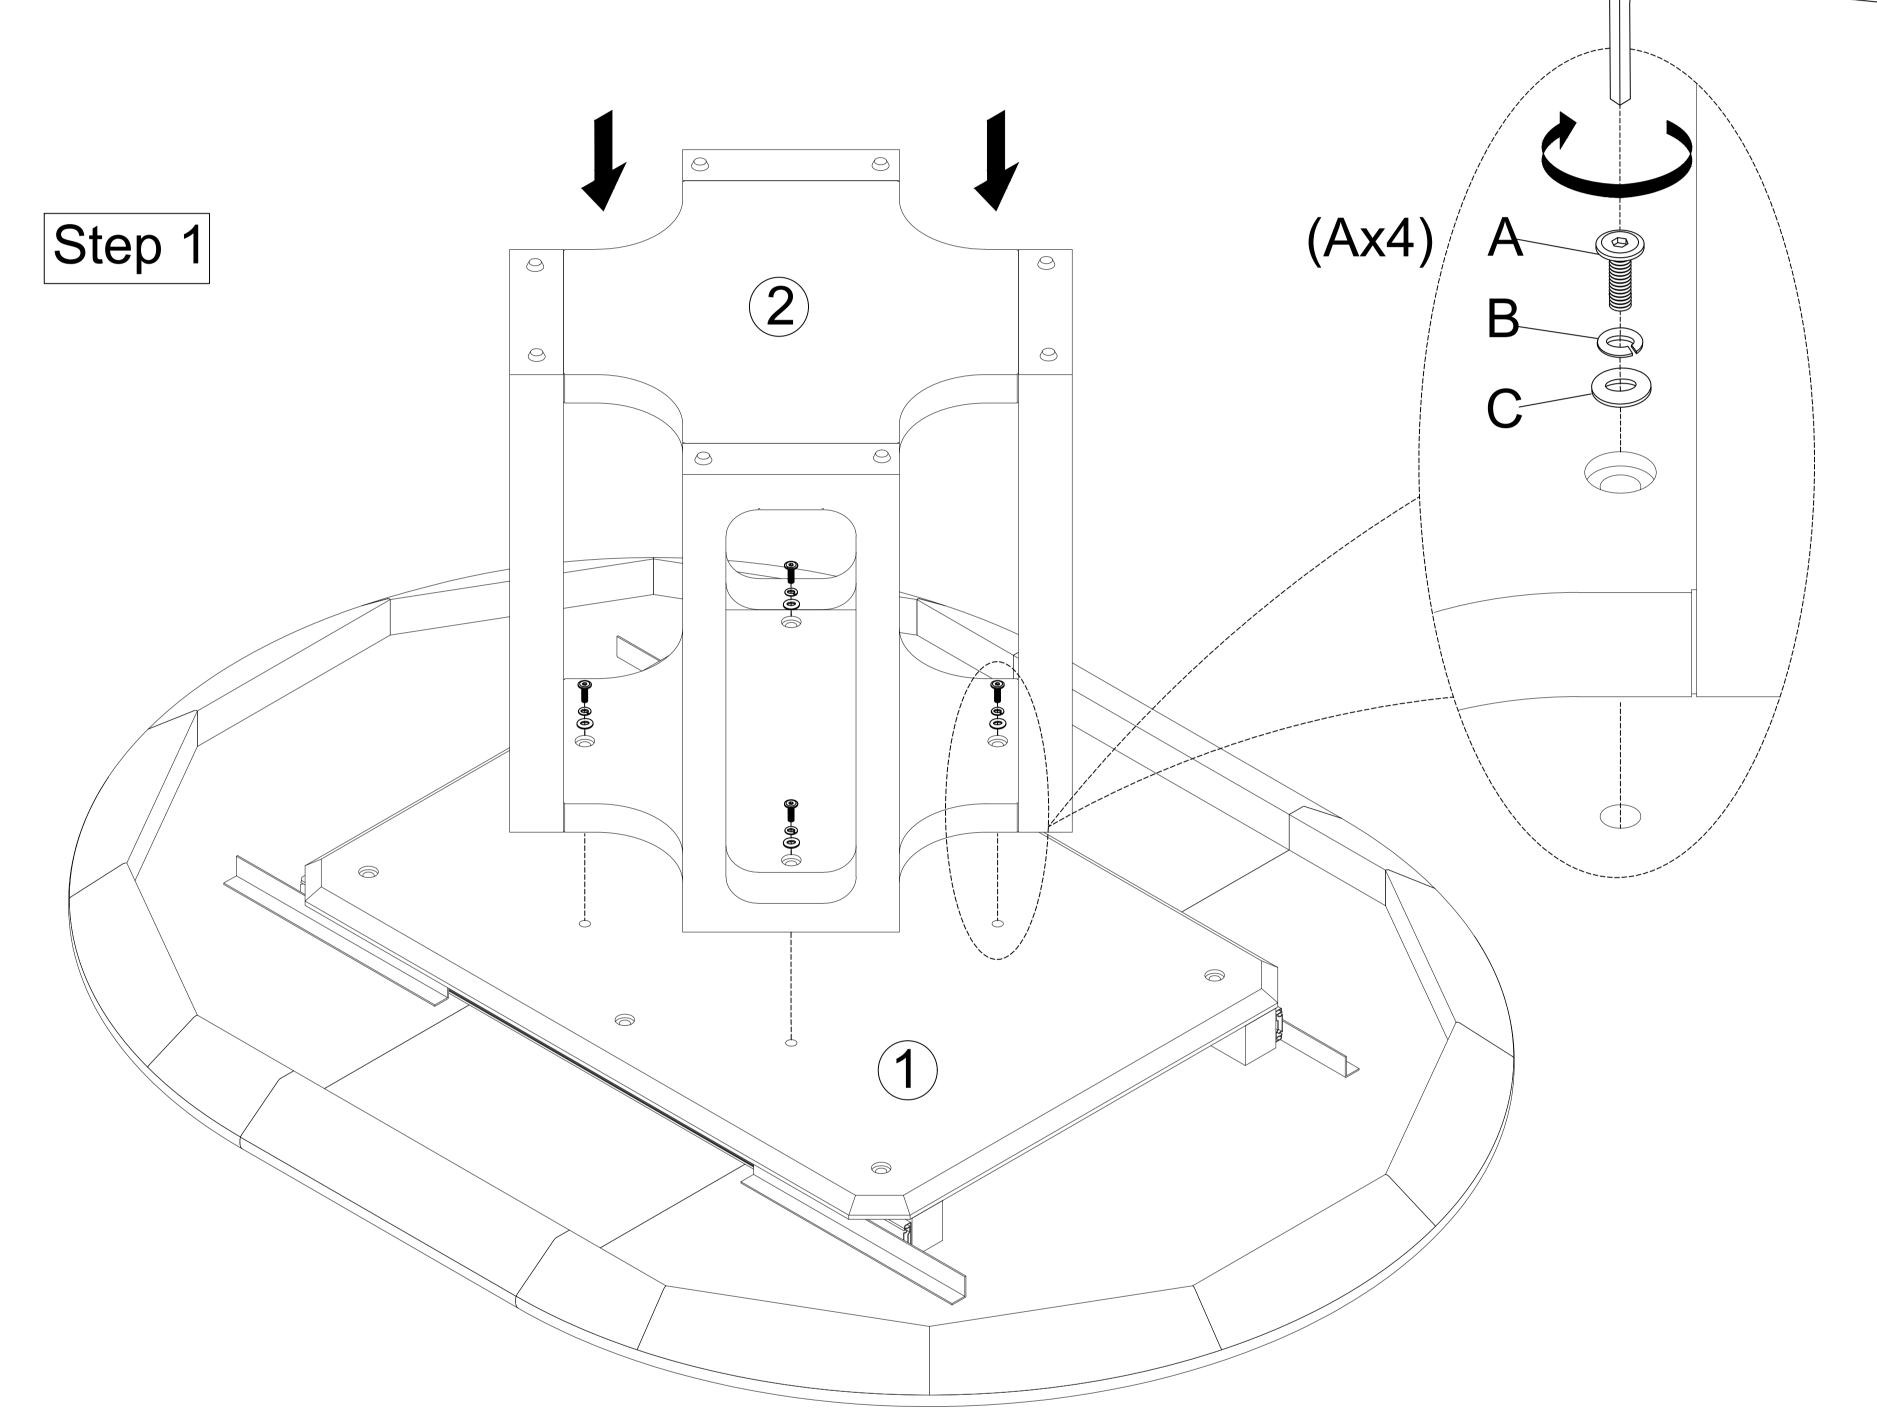

Read all instruction and study the drawing carefully before starting the assembly process.

## PART LIST

| No. | Drawing | Description     | Size           | Q'ty |
|-----|---------|-----------------|----------------|------|
| Α   |         | Allen Head Bolt | Ø5/16x2"       | 4    |
| В   |         | Lock Washer     | Ø5/16"xØ14x1mm | 4    |
| С   |         | Flat Washer     | Ø5/16"Ø18x1mm  | 4    |
| D   |         | Allen Key       | 5mm            | 1    |

| No. | Drawing | Description | Q'ty |
|-----|---------|-------------|------|
| 1   |         | Table Top   | 1    |
| 2   |         | Table Base  | 1    |

Step 2