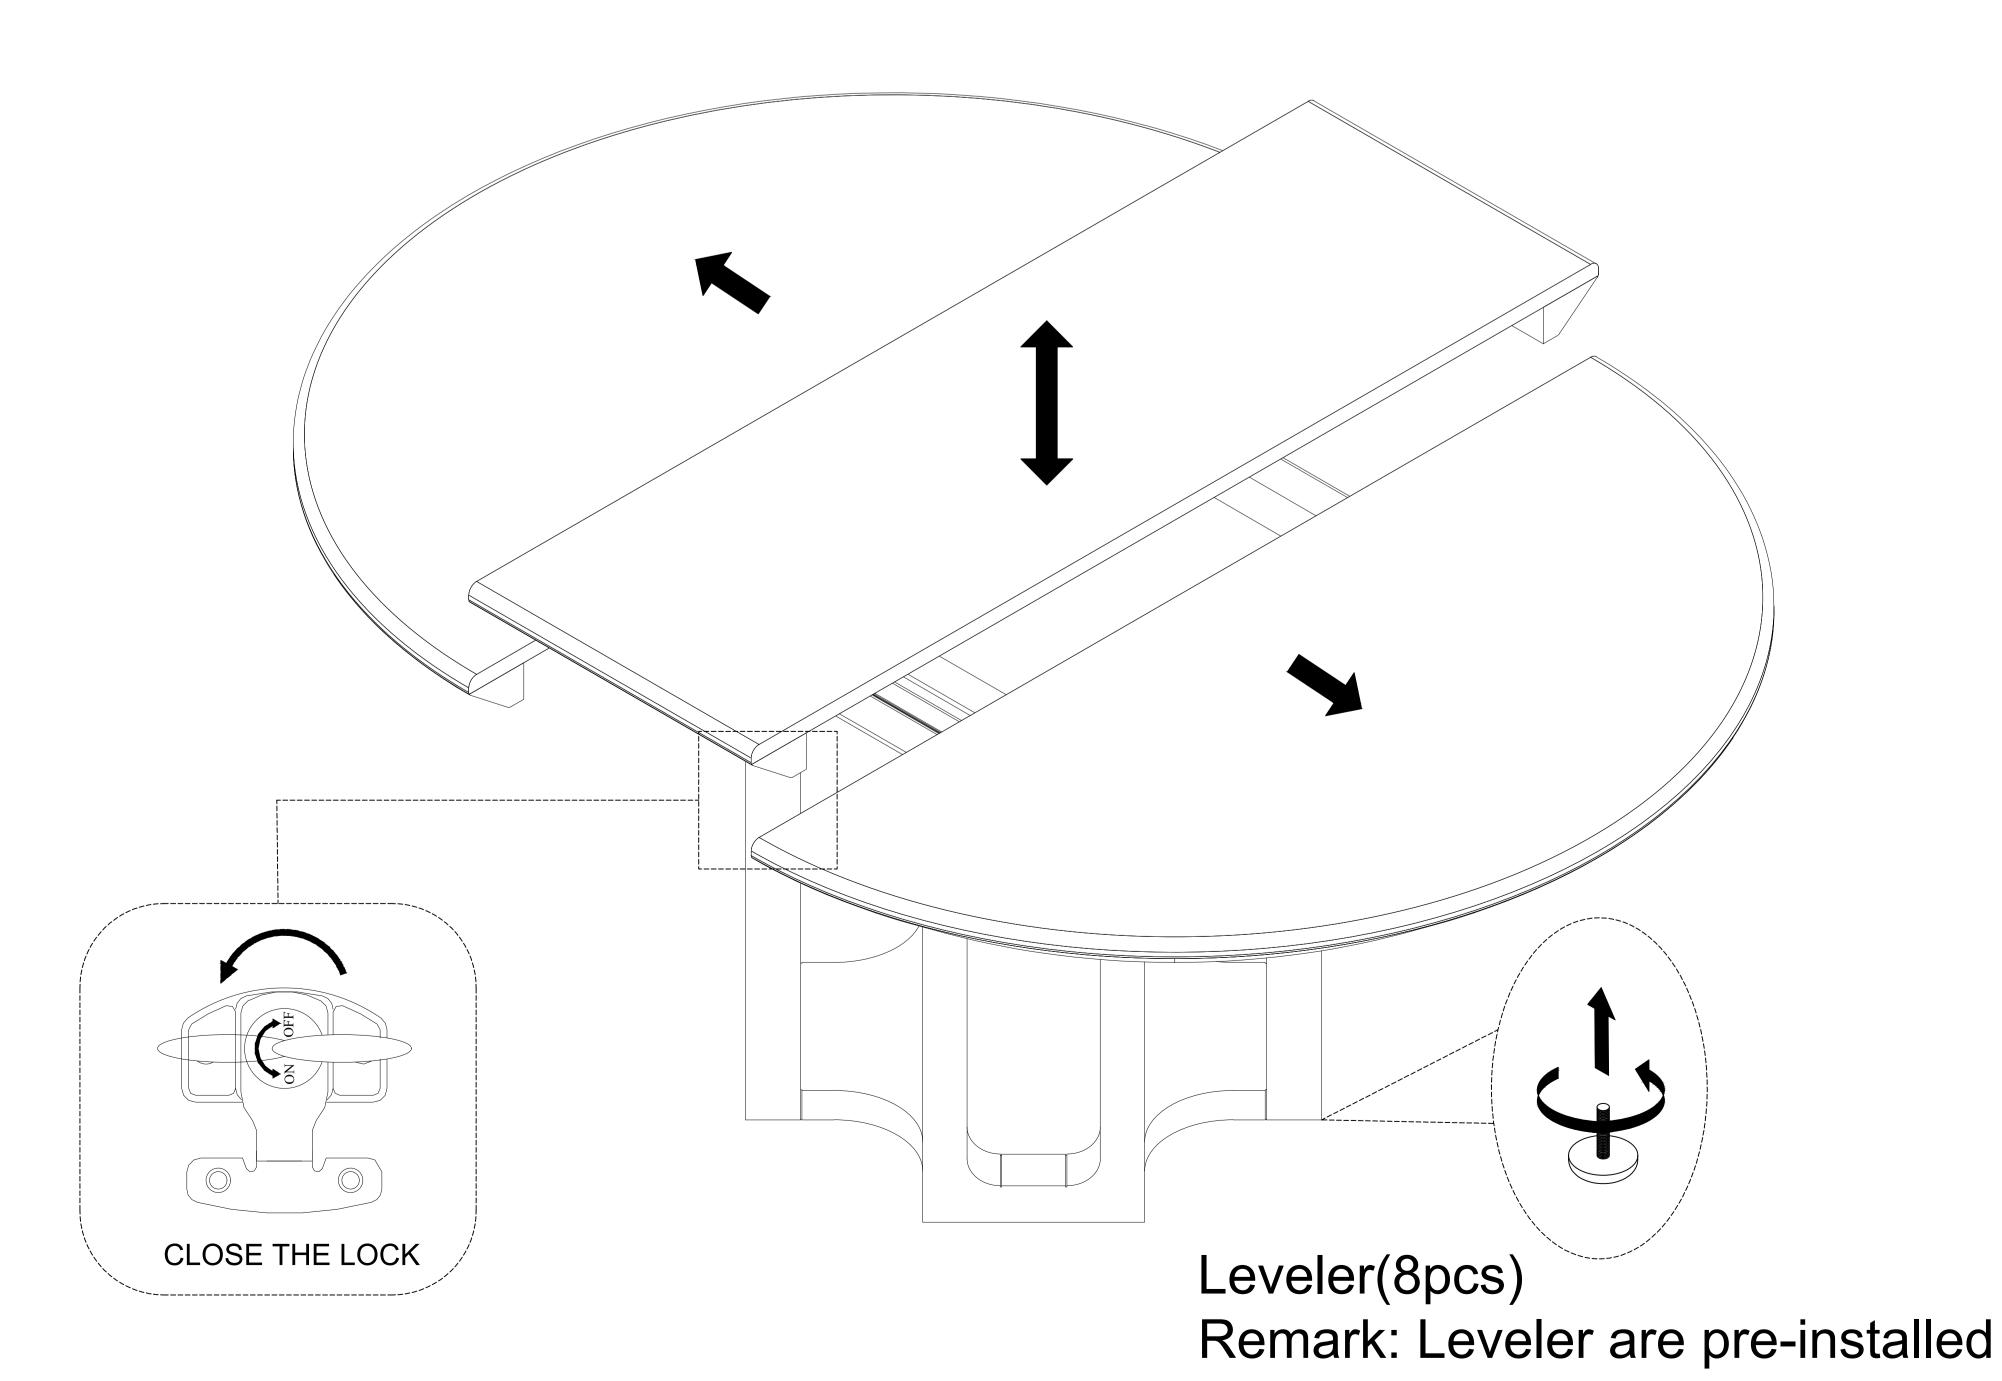

Read all instruction and study the drawing carefully before starting the assembly process.