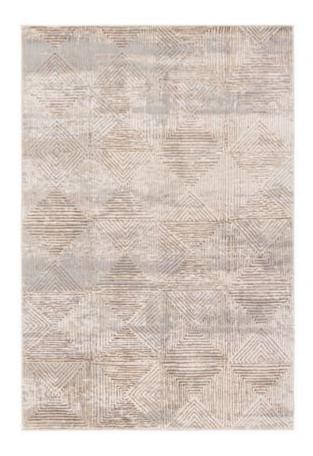

# CATALYST CTY34

The show-stopping yet surprisingly versatile appeal of the Catalyst collection brings a contemporary edge to any home. The abstract checkered design of the Eshe rug creates a dynamic and shimmering statement in tones of tan, bronze, and taupe. This power-loomed rug features metallic polyester fibers blended with stain-resistant polypropylene for a brilliant sheen from various perspectives.

#### View More Details

E EASY CARE

LUSTROUS FINISH

HIGH-LOW PILE

## PRODUCT DETAILS

**Catalog Code:** CTY34

**Construction:** Power Loomed Style: Glam, Modern

Content: 65% Polyester 35% Polypropylene

Origin: Turkey

Shape: Runner, Rectangle, Square

Size: 2'X8' Runner, 9'6"X13', 18" Swatch, 5'X7'6", 6'7"X9'6",

#### PANTONE COLORS

15-1305 Feather Gray

16-3802 Ash

15-1307 White

Pepper

14-0000 Silver Gray

CARE INSTRUCTIONS

18-1112 Walnut