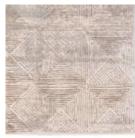

# CATALYST CTY34

The show-stopping yet surprisingly versatile appeal of the Catalyst collection brings a contemporary edge to any home. The abstract checkered design of the Eshe rug creates a dynamic and shimmering statement in tones of tan, bronze, and taupe. This power-loomed rug features metallic polyester fibers blended with stain-resistant polypropylene for a brilliant sheen from various perspectives.

#### View More Details

E EASY CARE

LUSTROUS FINISH

HIGH-LOW PILE