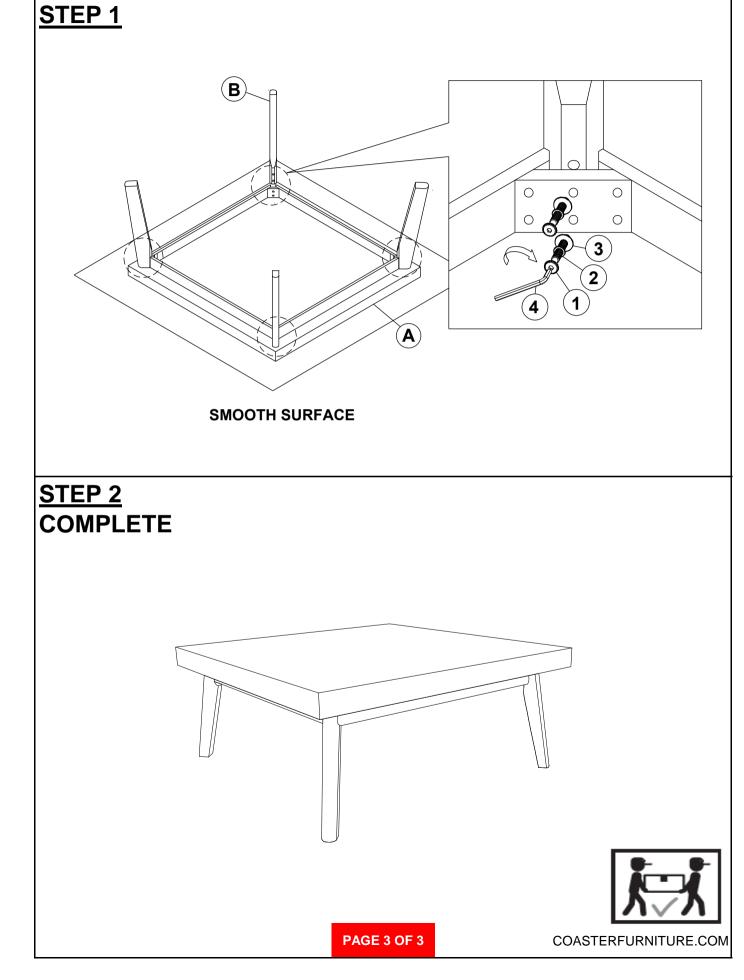

#### **ASSEMBLY TIPS:**

- 1. Remove hardware from box and sort by size.
- 2. Please check to see that all hardware and parts are present prior to start of assembly.
- 3. Please follow attached instructions in the same sequence as numbered to assure fast & easy assembly.

#### WARNING!

LEG

В

1. Don't attempt to repair or modify parts that are broken or defective. Please contact the store immediately.

2. This product is for home use only and not intended for commercial establishments.

### HARDWARE IDENTIFICATION

T١

| 1 | BOLT<br>(M6 x 60mm - RBW)         | (i)))))))))))))))))))))))))))))))))))) | 8PCS |
|---|-----------------------------------|----------------------------------------|------|
| 2 | LOCK WASHER<br>(M6 x 13mm - RBW)  |                                        | 8PCS |
| 3 | FLAT WASHER<br>(M6 x 19mm - RBW)  | $\bigcirc$                             | 8PCS |
| 4 | ALLEN WRENCH<br>(M4 x 65mm - BLK) |                                        | 1PC  |
|   |                                   |                                        |      |