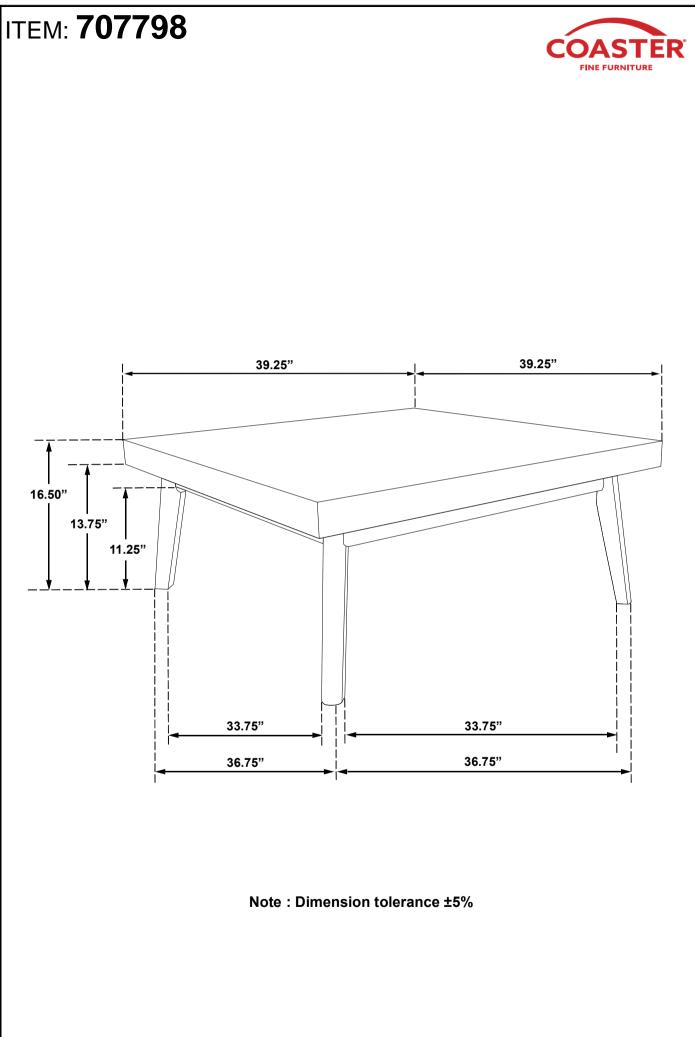

repair or modify parts that are broken or defective. Please contact the store immediately.

2. This product is for home use only and not intended for commercial establishments.



### HARDWARE IDENTIFICATION

T١

| 1 | BOLT<br>(M6 x 60mm - RBW)         | (i)))))))))))))))))))))))))))))))))))) | 8PCS |
|---|-----------------------------------|----------------------------------------|------|
| 2 | LOCK WASHER<br>(M6 x 13mm - RBW)  |                                        | 8PCS |
| 3 | FLAT WASHER<br>(M6 x 19mm - RBW)  | $\bigcirc$                             | 8PCS |
| 4 | ALLEN WRENCH<br>(M4 x 65mm - BLK) |                                        | 1PC  |
|   |                                   |                                        |      |

# ITEM: 707798

# ASSEMBLY INSTRUCTIONS







COASTERFURNITURE.COM