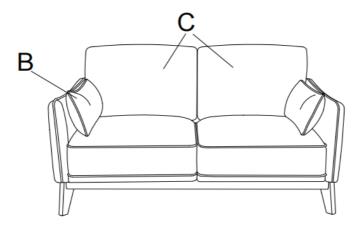

STEP 1 Align the legs with installation holes. Put a washer(E) on each screw (F) and using WRENCH(G) provided, tighten all screws until fully secure.

STEP 2 Place BACK CUSHION(C) against the back rest and one ARM CUSHION(B) on each side.