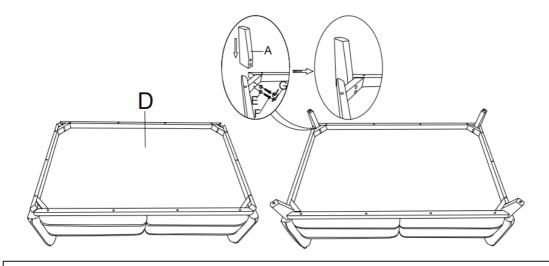

STEP 1 Align the legs with installation holes. Put a washer(E) on each screw (F) and using WRENCH(G) provided, tighten all screws until fully secure.

STEP 2 Place BACK CUSHION(C) against the back rest and one ARM CUSHION(B) on each side.