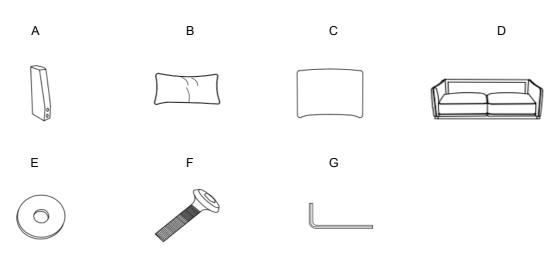

## **PARTS LIST**

| А | WOOD LEGS     | 4PCS |
|---|---------------|------|
| В | ARM CUSHIONS  | 2PCS |
| С | BACK CUSHION  | 1PC  |
| D | LOVESEAT BASE | 1PC  |
| E | WASHER        | 8PCS |
| F | SCREW         | 8PCS |
| G | ALLEN WRENCH  | 1PC  |