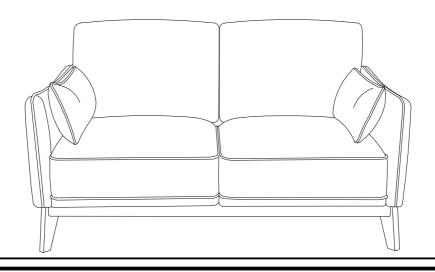

e beginning the assembly process. It is recommended that 2 people work together during assembly to prevent personal injury and to ensure that heavy or cumbersome parts are not damaged during the process.

CAUTION: For your safety, this product requires two people to lift.

## **PARTS LIST**



| А | WOOD LEGS     | 4PCS |
|---|---------------|------|
| В | ARM CUSHIONS  | 2PCS |
| С | BACK CUSHION  | 1PC  |
| D | LOVESEAT BASE | 1PC  |
| E | WASHER        | 8PCS |
| F | SCREW         | 8PCS |
| G | ALLEN WRENCH  | 1PC  |

STEP 1 Align the legs with installation holes. Put a washer(E) on each screw (F) and using WRENCH(G) provided, tighten all screws until fully secure.



STEP 2 Place BACK CUSHION(C) against the back rest and one ARM CUSHION(B) on each side.



STEP 3 Assembly completed!