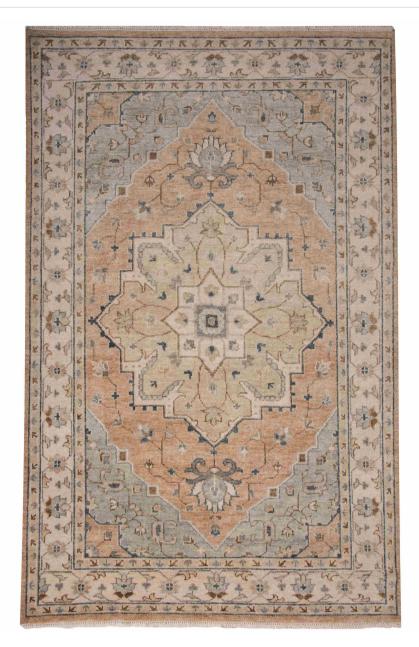

## DETAILS

| Collection: Hallmark                                                                         | Style: Transitional        |
|----------------------------------------------------------------------------------------------|----------------------------|
| Dominant Color: Brown                                                                        | Shape: Rectangle           |
| Weaving: Cut pile                                                                            | Construction: Hand Knotted |
| <b>Care and Cleaning:</b> Clean spills immediately by blotting with a clean sponge or cloth. |                            |