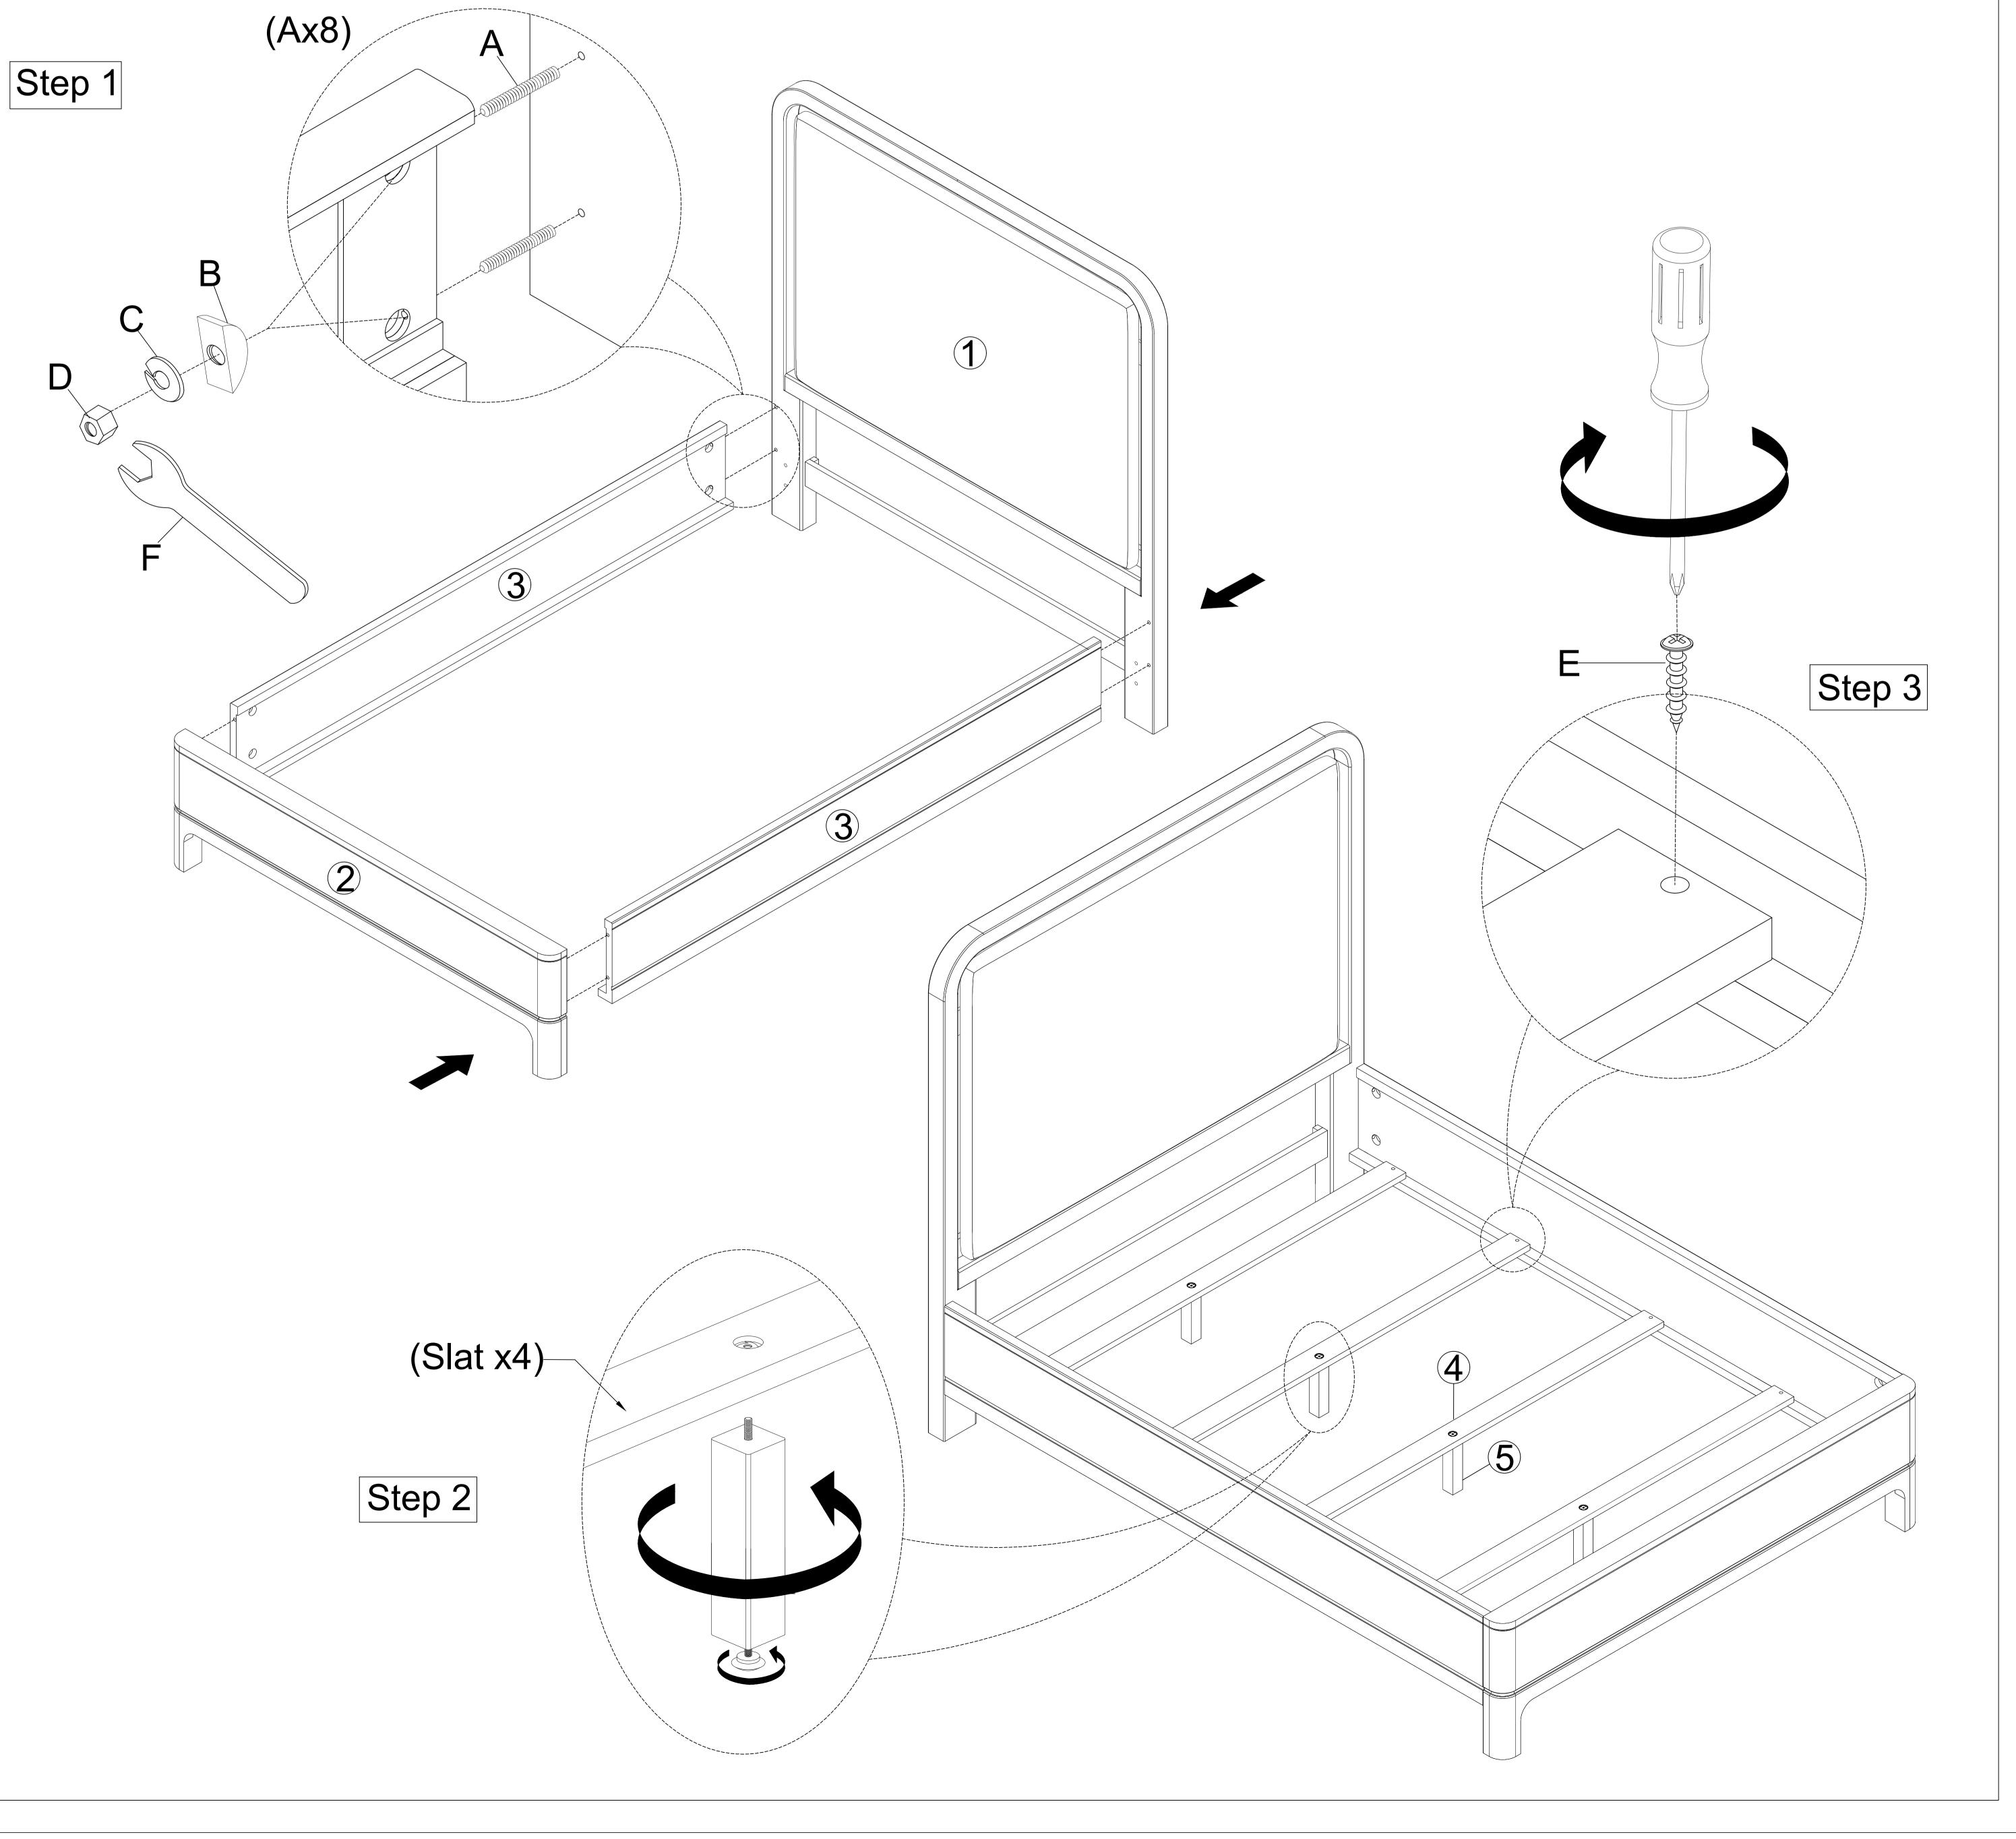

## ASSEMBLY INSTRUCTION

ITEM: 6081-90351-82-5/0 Panel Headboard 6081-90352-82-5/0 Panel Footboard 6081-90353-82-5/0-6/6 Panel Rails

Thank you for purchasing this quality product. Be sure to unpack carefully looking for small parts which may have come loose during shipment.

Read all instruction and study the drawing carefully before starting the assembly process.

## HARDWARE PACK

PART LIST

| No. | Drawing                                                              | Description       | Size           | Q'ty | No. | Drawing | Description   | Q'ty |
|-----|----------------------------------------------------------------------|-------------------|----------------|------|-----|---------|---------------|------|
| Α   |                                                                      | All thread bolt   | Ø5/16x3-1/4"   | 8    | 1   |         | Headboard     | 1    |
| В   |                                                                      | Half Round Washer | Ø5/16"         | 8    | 2   |         | Footboard     | 1    |
| С   |                                                                      | Lock Washer       | Ø5/16"xØ14x1mm | 8    | 3   | i.      | Side Rail     | 2    |
| D   |                                                                      | Hexagon Nut       | Ø5/16"         | 8    | 4   |         | Slats         | 4    |
| Ε   | \$)<br>)<br>)<br>)<br>)<br>)<br>)<br>)<br>)<br>)<br>)<br>)<br>)<br>) | Wood Screw        | Ø8x25mm        | 8    | 5   |         | Slats Support | 4    |
| F   |                                                                      | Wrench            | D12mm          | 1    |     |         |               |      |