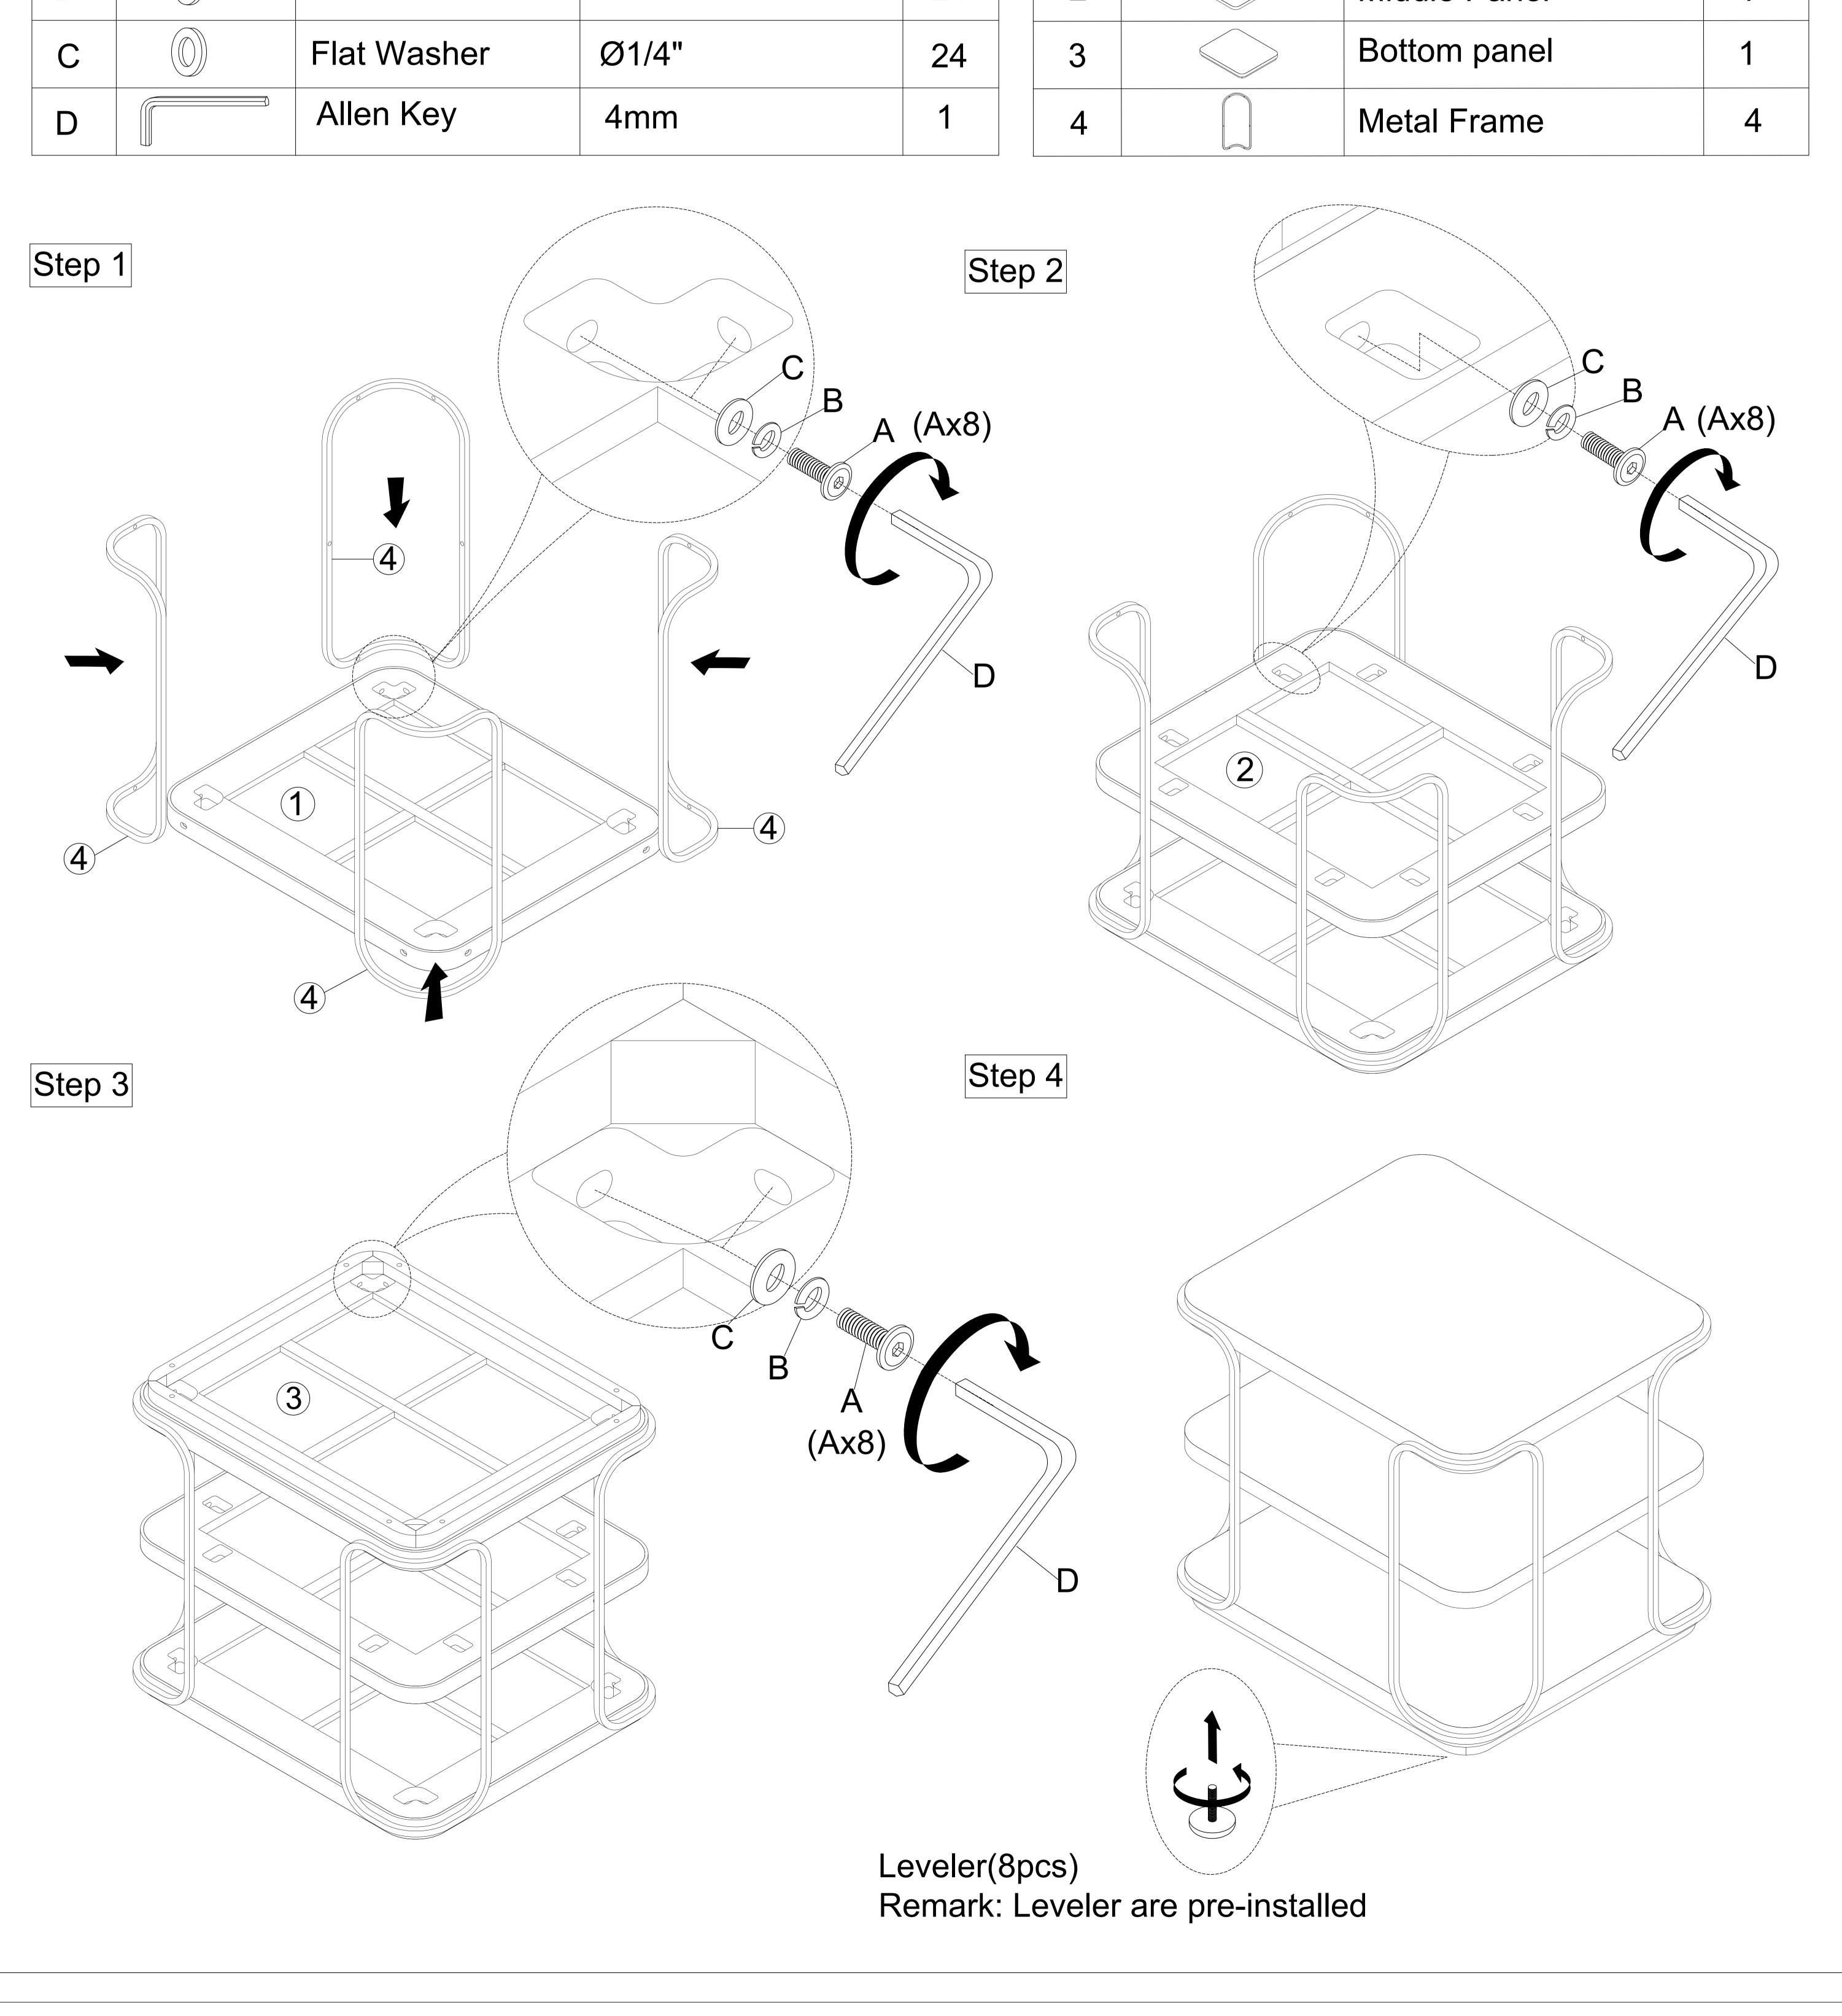

## ITEM: 6081-80113-82 End Table

Thank you for purchasing this quality product. Be sure to unpack carefully looking for small parts which may have come loose during shipment.

Read all instruction and study the drawing carefully before starting the assembly process.

## HARDWARE PACK

PART LIST

| No. | Drawing | Description     | Size        | Q'ty | No. | Drawing | Description  | Q'ty |
|-----|---------|-----------------|-------------|------|-----|---------|--------------|------|
| Α   |         | Allen Head Bolt | Ø1/4x1-1/2" | 24   | 1   |         | Top Panel    | 1    |
| В   |         | Lock Washer     | Ø1/4"       | 24   | 2   |         | Middle Panel | 1    |