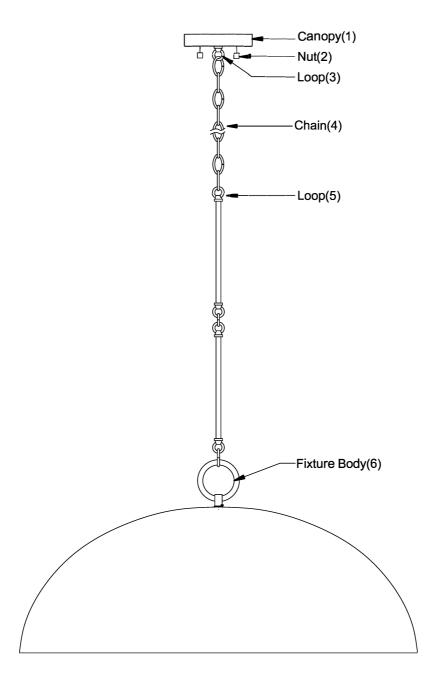

ITEM NO: 7-2918-1

## **ASSEMBLY INSTRUCTIONS**

- 1. Carefully unpack and identify all parts referring to illustration for parts identification.
- 2. Turn the power to the installation point OFF.
- 3. Secure the chain(4) onto the loop(5).
- 4. While threading wire through, connect the chain(4) to the loop(3) on the canopy(1).
- 5. Refer to the additional installation instructions included with the product for wiring and installation.
- 6.Install the canopy(1) to the ceiling using the nut(2).
- 7.Install proper bulbs(not included) into each socket referring to the markings and/or labels on the fixture for maximum wattage.
- 8.Restore power to the installation point and retain this sheet for future reference.