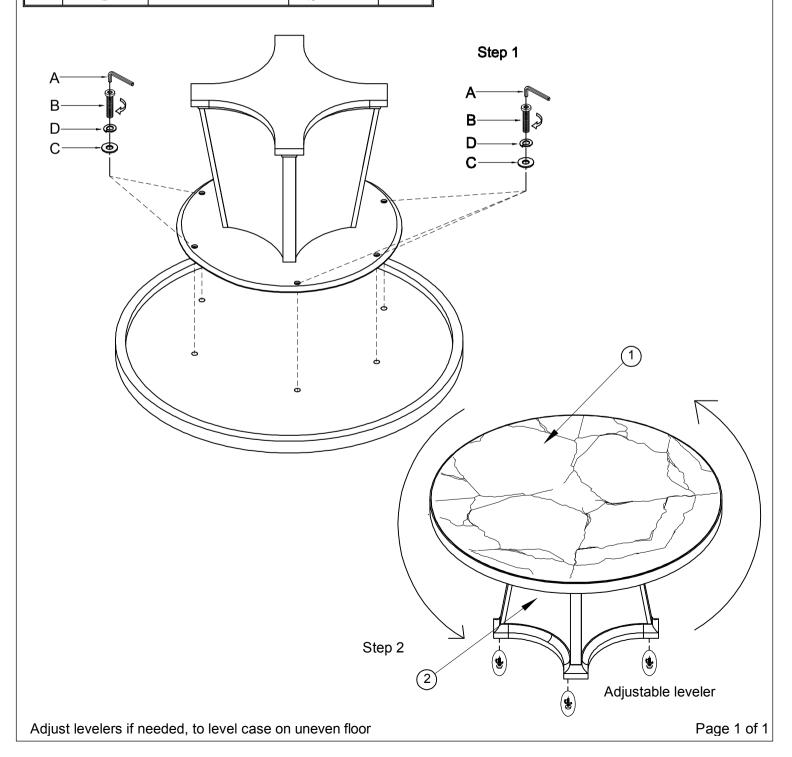

## HF HOOKER ASSEMBLY INSTRUCTION

Item: 6133-75212T-80 Round Dining Table Stone Top 6133-75212B-80 Round Dining Table Base

Thank you for purchasing this quality product. Be sure to unpack carefully looking for small parts which may have come loose during shipment.

Read all instruction and study the drawing carefully before starting the assembly process.

## HARDWARE PACK OF BASE

|     | 1173        | INDW/INET/YOR OF BA | OL                                  |      |
|-----|-------------|---------------------|-------------------------------------|------|
| NO. | DRAWING     | DESCRIPTION         | SIZE                                | QTY  |
| Α   |             | Allen key           | 5mm                                 | 1pc  |
| В   | <b>3</b>    | Bolt                | $\frac{5}{16}$ "×1- $\frac{1}{4}$ " | 6pcs |
| C   |             | Flat washer         | 5/ <sub>16</sub> "×19×2             | 6pcs |
| ח   | <b>(5</b> ) | Lock washer         | 5-"×12×3                            | 6pcs |

## PART LIST

| NO. | DRAWING        | DESCRIPTION | QTY |
|-----|----------------|-------------|-----|
| 1   |                | Table top   | 1pc |
| 2   | $\mathfrak{P}$ | Base        | 1pc |