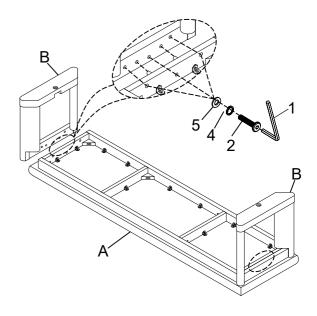

Ø5/16\*19mm

8 pcs

| crite 11011 or your sarety, this product requires two p |               |          |        |            |       |
|---------------------------------------------------------|---------------|----------|--------|------------|-------|
| PARTS LIST:                                             |               |          |        |            |       |
| NO                                                      | DESCRIPTION   |          | SKETCH |            | QTY   |
| Α                                                       | SEAT FRAME    |          |        |            | 1PC   |
| В                                                       | LEGS          |          |        |            | 2PCS  |
| С                                                       | STRETCHER     |          |        |            | 1PC   |
| HARDWARE PACKAGE: EHF# D285-38-HDWR                     |               |          |        |            |       |
| NO                                                      | DESCRIPTION   | SKETC    | Н      | SIZE       | QTY   |
| 1                                                       | Allen key     |          |        | 4*59*23mm  | 1 pcs |
| 2                                                       | Bolt          |          |        | Ø5/16*40mm | 6 pcs |
| 3                                                       | Bolt          |          |        | Ø5/16*30mm | 2 pcs |
| 4                                                       | Spring Washer | <b>@</b> |        | Ø5/16      | 8 pcs |