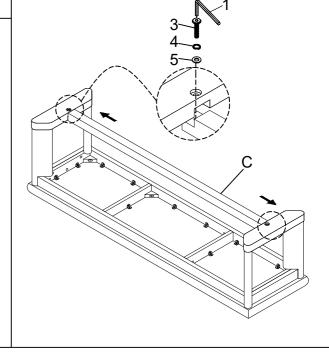

**STEP 2** Attach stretcher (C) to the legs(B) using allen key (1), bolt (3), spring washer (4) and flat washer (5)

(0)

Page 1 of 1

Flat Washer

5