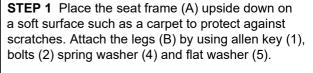

## **ASSEMBLY INSTRUCTIONS**

It is recommended that 2 people work together during assembly to prevent personal injury and to ensure that heavy or cumbersome parts are not damaged during the process.

**CAUTION:** For your safety, this product requires two people to lift.