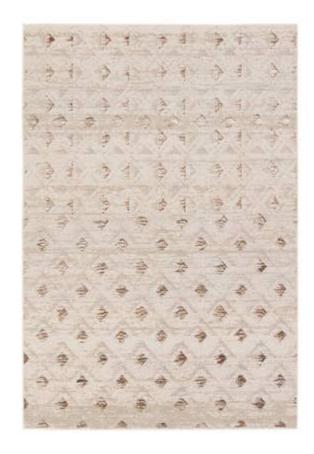

# CATALYST CTY30

The show-stopping yet surprisingly versatile appeal of the Catalyst collection brings contemporary edge to any home. The distressed trellis design of the Carine rug creates a dynamic statement in tones of tan, bronze, and, cream. Metallic polyester fibers blended with soft polypropylene provide a high-low texture and lustrous sheen while maintaining stain and water-resist qualities. Easy care and cleanup allow this modern rug to thrive in high traffic areas of the home such as living rooms, halls, entryways, playrooms, and bedrooms.