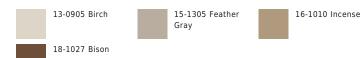

The distressed trellis design of the Carine rug creates a dynamic statement in tones of tan, bronze, and, cream. Metallic polyester fibers blended with soft polypropylene provide a high-low texture and lustrous sheen while maintaining stain and water-resist qualities. Easy care and cleanup allow this modern rug to thrive in high traffic areas of the home such as living rooms, halls, entryways, playrooms, and bedrooms.

#### View More Details

KID AND PET FRIENDLY

E EASY CARE

♦ LUSTROUS FINISH

HIGH-LOW PILE

## PRODUCT DETAILS

**Catalog Code:** CTY30

Construction: Power Loomed Style: Glam, Modern

Content: 65% Polyester 35% Polypropylene

Origin: Turkey

Shape: Square, Runner, Rectangle

Size: 18" Swatch, 2'2"X8', 3'3"X12', 5'X7'6", 6'7"X9'6", 7'10"X10'6",

9'6"X13'

# PANTONE COLORS



# CARE INSTRUCTIONS

Blot stains immediately and clean using a mild soap mixed with equal parts white vinegar and water. Vacuum regularly with beater bar off.

### BEAUTIFUL LIVES, CREATED BY YOU.

It's our purpose to create beautiful lives—for the artisans who make our products, for our employees, and for our customers. Your partnership supports this mission.