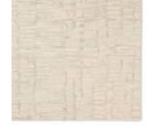

# LABYRINTH LAB01

The hand tufted Labyrinth collection showcases abstract designs with wool, cut and looped pile for texture. The Herculean design features a meandering abstract motif in neutral hues of taupe, cream, and tan. The cut and loop pile provides rich texture and best suits medium to low traffic spaces of the home like bedrooms, formal living spaces, formal dining rooms, and sitting rooms.