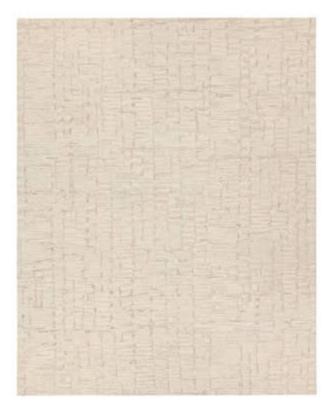

# LABYRINTH LAB01

The hand tufted Labyrinth collection showcases abstract designs with wool, cut and looped pile for texture. The Herculean design features a meandering abstract motif in neutral hues of taupe, cream, and tan. The cut and loop pile provides rich texture and best suits medium to low traffic spaces of the home like bedrooms, formal living spaces, formal dining rooms, and sitting rooms.