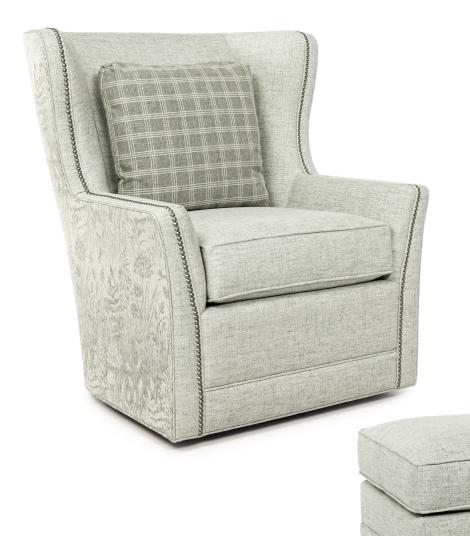

**FEATURES:** 

BACK STYLE: Pullover back with inset pillow (standard with feather down fill)

LEGS: Chair (-30) and ottoman (-40) have built-in tapered legs (non-removable)
WOOD FINISH: None shown (see samples for color selection on applicable pieces)

**NAILHEAD:** Small size (size/configuration shown standard)

Brushed Nickel shown (see samples for color selection)

**DESIGN NOTE:** Ottoman -40C is standard with casters

Due to the curved design of the outside back, stripes and plaids cannot be fully matched.

| DIMENSIONS: |                              | Width | Depth | Height | Inside<br>Length | Seat<br>Height | Seat<br>Depth | Arm<br>Height |
|-------------|------------------------------|-------|-------|--------|------------------|----------------|---------------|---------------|
| 825-30      | Chair                        | 36    | 39    | 40     | 22               | 20             | 20            | 23            |
| 825-40      | Ottoman                      | 25    | 19    | 17     | -                | -              | -             | -             |
| 825-56      | Swivel Chair (shown)         | 36    | 39    | 40     | 22               | 20             | 20            | 23            |
| 825-40C     | Ottoman with Casters (shown) | 25    | 19    | 17     | -                | -              | -             | -             |