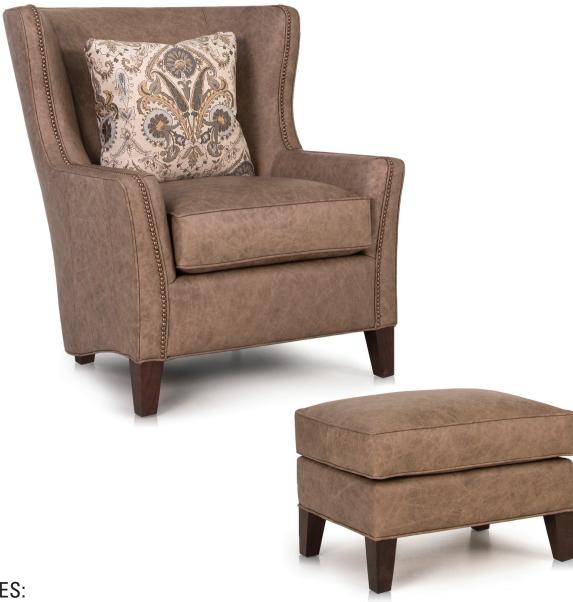

**FEATURES**:

BACK STYLE: Pullover back with inset pillow (standard with feather down fill)

LEGS: Chair (-30) and ottoman (-40) have built-in tapered legs (non-removable) WOOD FINISH: Shagbark shown (see samples for color selection on applicable pieces)

NAILHEAD: Small size (size/configuration shown standard)

Antique Brass shown (see samples for color selection)

**DESIGN NOTE:** Ottoman -40C is standard with casters

Since air cannot pass through leather to allow a pillow to compress, a fabric must be selected for at least one side of the inset pillow

|             | DIMENSIONS: |                      | Width | Depth | Height | Inside<br>Length | Seat<br>Height | Seat<br>Depth | Arm<br>Height |  |
|-------------|-------------|----------------------|-------|-------|--------|------------------|----------------|---------------|---------------|--|
| <b>&gt;</b> | 825-30      | Chair (shown)        | 36    | 39    | 40     | 22               | 20             | 20            | 23            |  |
| <b></b>     | 825-40      | Ottoman (shown)      | 25    | 19    | 17     | -                | -              | -             | -             |  |
|             | 825-56      | Swivel Chair         | 36    | 39    | 40     | 22               | 20             | 20            | 23            |  |
|             | 825-40C     | Ottoman with Casters | 25    | 19    | 17     | -                | -              | -             | -             |  |